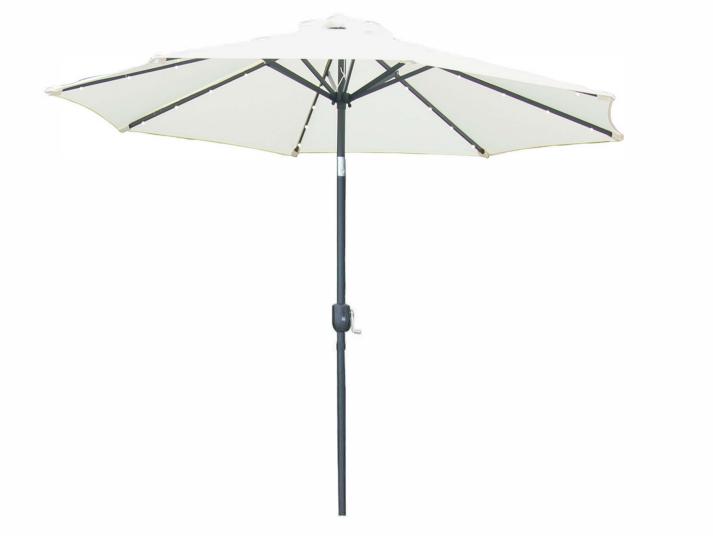

#### Push Up Umbrella

**Crank Umbrella** 

# Crank Umbrella

#### YBUAC-001 Crank Umbrella

| Size              | Main pole  |
|-------------------|------------|
| 2.7m-8ribs/ 6ribs | 38mm 148mm |
| 3.0m-8ribs/ 6ribs | 38mm 148mm |