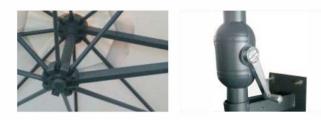

# Hanging Umbrella

### YBUBA-001 Banana Hanging Umbrella

| Size                                | Main pole | Hanging pole | Fiberglass Ribs |
|-------------------------------------|-----------|--------------|-----------------|
| 2.7m-8ribs/6ribs / 3.0m-8ribs/6ribs | 48mm      | 42mm         | 12X18mm         |