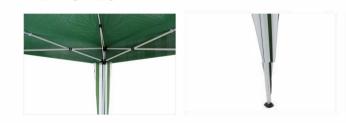

#### FEATURES

# YBGA-001 Folding Gazebo

| Size              | Leg pole      |
|-------------------|---------------|
| 2.5x2.5m/3.0x3.0m | 30x30/25x25mm |