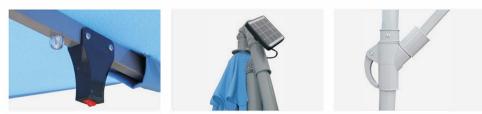

# Crank Umbrella

#### FEATURES

#### YBUAC-001 Crank Umbrella

| Size              | Main pole  |
|-------------------|------------|
| 2.7m-8ribs/ 6ribs | 38mm 148mm |
| 3.0m-8ribs/ 6ribs | 38mm 148mm |