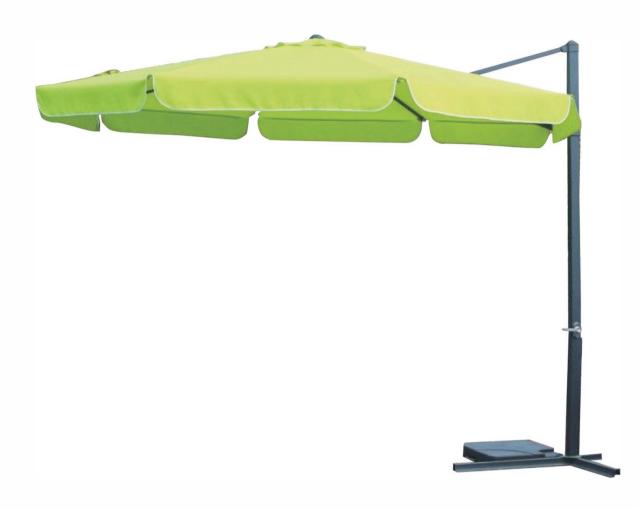

# Roma Umbrella

### YBUBR-003 Roma Umbrella

| Size                            | Main pole: | Hanging pole | Ribs    |
|---------------------------------|------------|--------------|---------|
| 3m-8ribs / 3.5m-8ribs           | 53x77mm    | 25x40mm      | 14x24mm |
| 2.2x2.2m-8ribs / 2.5x2.5m-8ribs | 50x67mm    | 20x40mm      | 13x22mm |