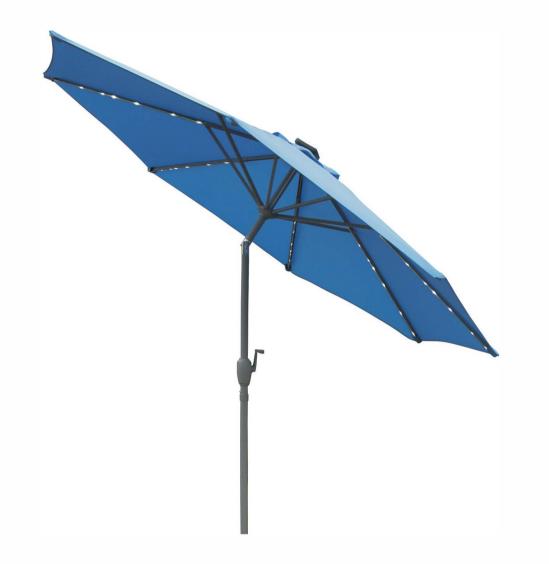

# YB-05 9FT Solar Powered LED Light Garden Umbrella

| Size steel square ribs: |         | Steel standpole: | Cloth: 160g or |
|-------------------------|---------|------------------|----------------|
| 12x18mm                 | - 19 A. | 38mm             | 180g           |