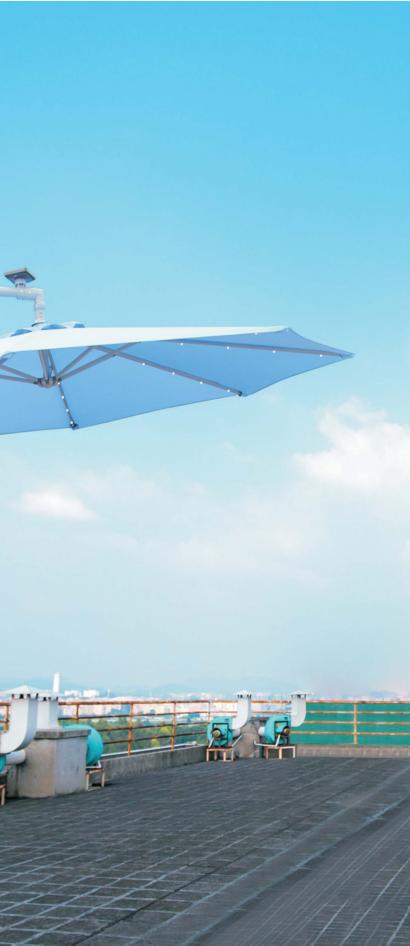

# YB-05 9FT Solar Powered LED Light Garden Umbrella

| Size steel square ribs: |         | Steel standpole: | Cloth: 160g or |
|-------------------------|---------|------------------|----------------|
| 12x18mm                 | - 19 A. | 38mm             | 180g           |