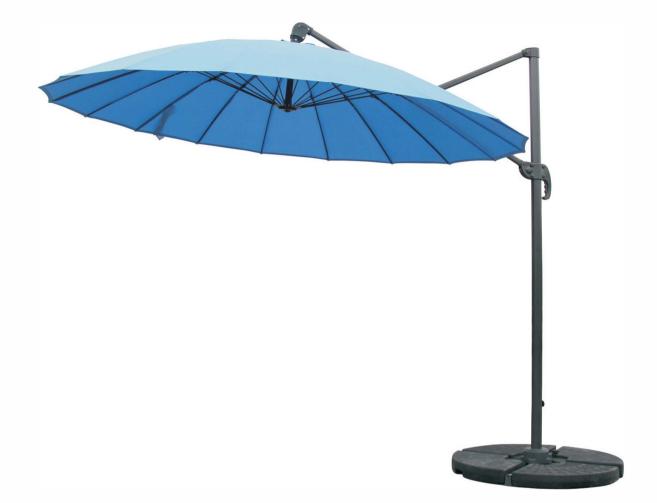

# YBUBR-101 Mini Roma Umbrella with Fiberglass Ribs

| Size        | Main pole | Hanging pole | Ribs |
|-------------|-----------|--------------|------|
| 3.0m-18ribs | 50x67mm   | 20x40mm      | 7mm  |

### YBUBR-003 Roma Umbrella

| Size                            | Main pole: | Hanging pole | Ribs    |
|---------------------------------|------------|--------------|---------|
| 3m-8ribs / 3.5m-8ribs           | 53x77mm    | 25x40mm      | 14x24mm |
| 2.2x2.2m-8ribs / 2.5x2.5m-8ribs | 50x67mm    | 20x40mm      | 13x22mm |