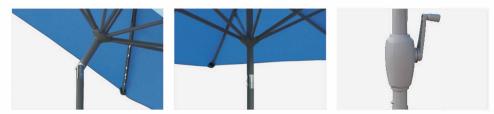

# YB-05 9FT Solar Powered LED Light Garden Umbrella

| Size steel square ribs: |         | Steel standpole: | Cloth: 160g or |
|-------------------------|---------|------------------|----------------|
| 12x18mm                 | - 19 A. | 38mm             | 180g           |