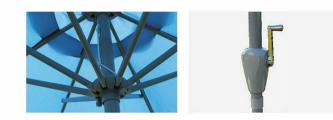

| Main pole | Fiberglass Ribs |
|---------------------------|-----------|-----------------|
| 2.?m-18 ribs/3.0m-18 ribs | 38mm      | 7mm             |

#### FEATURES



# YBUAP-101A Push up Umbrella with 10 Fiberglass ribs

| Size         | Main pole |
|--------------|-----------|
| 2.?m-10 ribs | 38mm-34mm |



Fiberglass Ribs 7mm







# YBUAP-001 Push up Umbrella

| Size                              | Main pole | Fiberglass Ribs |
|-----------------------------------|-----------|-----------------|
| 2. 7m-8/6ribs <i>I</i> 3m-8/6ribs | 48mm/38mm | 12X18mm         |



# Crank Umbrella









#### YBUAC-003 Half Umbrella

| Size                 | Main pole | Ribs    |
|----------------------|-----------|---------|
| 2.7m-5ribs/ 3m-5ribs | 38mm      | 12x18mm |

#### FEATURES



#### YBUAC-001 Crank Umbrella

| Size              | Main pole  |
|-------------------|------------|
| 2.7m-8ribs/ 6ribs | 38mm 148mm |
| 3.0m-8ribs/ 6ribs | 38mm 148mm |















# YBUAC-005 Square Umbrella

| Size           | Main pole | Ribs    |
|----------------|-----------|---------|
| 2m X 3m- 6ribs | 38mm      | 12x18mm |

### FEATURES



# YBUAC-101 Crank Umbrella with fiberglass ribs

| Size                   | Main pole | Ribs |
|------------------------|-----------|------|
| 2.7m-24ribs/3m- 24ribs | 38mm      | 6mm  |













# YBUAC-004L Crank Umbrella with led light

| Size               | Main pole | Ribs    |
|--------------------|-----------|---------|
| 2.7m-8ribs/6ribs   | 38mm      | 12X18mm |
| 3.0 m- 8ribs/6ribs | 38mm      | 12X18mm |

#### FEATURES



#