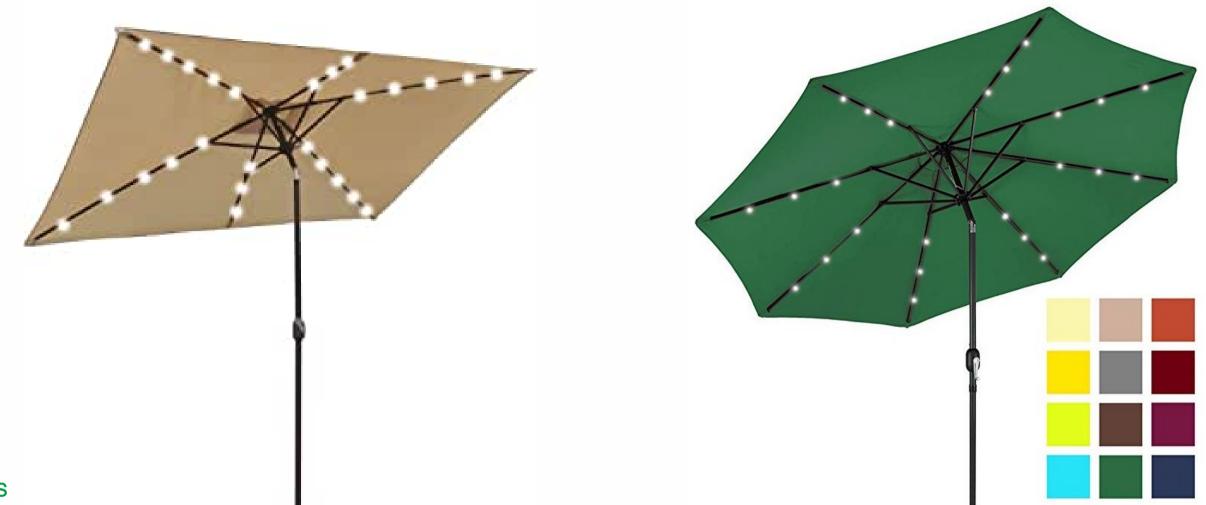

# YBUAC-004L Crank Umbrella with led light

| Size               | Main pole | Ribs    |
|--------------------|-----------|---------|
| 2.7m-8ribs/6ribs   | 38mm      | 12X18mm |
| 3.0 m- 8ribs/6ribs | 38mm      | 12X18mm |

#### YBUAC-005L Crank Umbrella with led bar

| Size               | Main pole | Ribs    |
|--------------------|-----------|---------|
| 2 7m-8ribs/6ribs   | 38mm      | 12X18mm |
| 3.0 m- 8ribs/6ribs | 38mm      | 12X18mm |

# YBUAC-006L Crank Umbrella with LED flash light

| Size               | Main pole | Ribs    |
|--------------------|-----------|---------|
| 2.7m-8ribs/6ribs   | 38mm      | 12X18mm |
| 3.0 m- 8ribs/6ribs | 38mm      | 12X18mm |

# YB-05 9FT Solar Powered LED Light Garden Umbrella

| Size steel square ribs: |         | Steel standpole: | Cloth: 160g or |
|-------------------------|---------|------------------|----------------|
| 12x18mm                 | - 19 A. | 38mm             | 180g           |