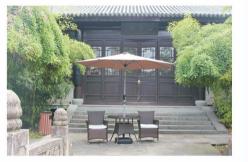

#### Roma Umbrella

28

# Roma Umbrella

### YBUBR-003 Roma Umbrella

| Size                            | Main pole: | Hanging pole | Ribs    |
|---------------------------------|------------|--------------|---------|
| 3m-8ribs / 3.5m-8ribs           | 53x77mm    | 25x40mm      | 14x24mm |
| 2.2x2.2m-8ribs / 2.5x2.5m-8ribs | 50x67mm    | 20x40mm      | 13x22mm |