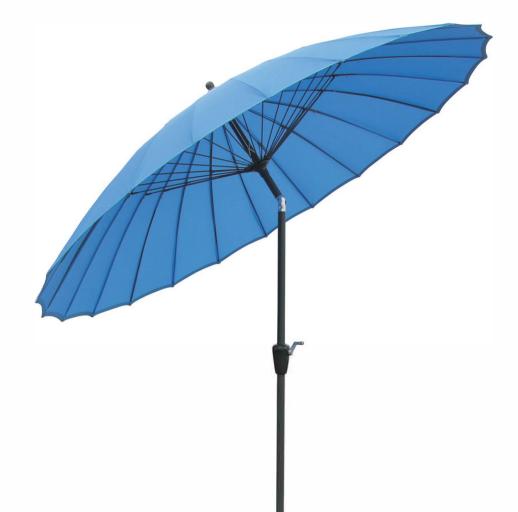

# YBUAP-101 Square Push up Umbrella with Fiberglass

| Size        | Main pole |
|-------------|-----------|
| 2mX2m-4ribs | 38mm-34mm |

Fiberglass Ribs 12mm

# YBUAP-101 B Push up Umbrella with 18 Fiberglass ribs

| Size                      | Main pole | Fiberglass Ribs |
|---------------------------|-----------|-----------------|
| 2.?m-18 ribs/3.0m-18 ribs | 38mm      | 7mm             |

# YBUAP-101A Push up Umbrella with 10 Fiberglass ribs

| Size         | Main pole |
|--------------|-----------|
| 2.?m-10 ribs | 38mm-34mm |

Fiberglass Ribs 7mm

# YBUAP-001 Push up Umbrella

| Size                              | Main pole | Fiberglass Ribs |
|-----------------------------------|-----------|-----------------|
| 2. 7m-8/6ribs <i>I</i> 3m-8/6ribs | 48mm/38mm | 12X18mm         |