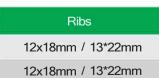

# YBUAP-001 Push up Umbrella

| Size                              | Main pole | Fiberglass Ribs |
|-----------------------------------|-----------|-----------------|
| 2. 7m-8/6ribs <i>I</i> 3m-8/6ribs | 48mm/38mm | 12X18mm         |

#### YBUAC-003 Half Umbrella

| Size                 | Main pole | Ribs    |
|----------------------|-----------|---------|
| 2.7m-5ribs/ 3m-5ribs | 38mm      | 12x18mm |

# YBUAC-005 Square Umbrella

| Size           | Main pole | Ribs    |
|----------------|-----------|---------|
| 2m X 3m- 6ribs | 38mm      | 12x18mm |

# YBUAC-004L Crank Umbrella with led light

| Size               | Main pole | Ribs    |
|--------------------|-----------|---------|
| 2.7m-8ribs/6ribs   | 38mm      | 12X18mm |
| 3.0 m- 8ribs/6ribs | 38mm      | 12X18mm |

#### YBUAC-005L Crank Umbrella with led bar

| Size               | Main pole | Ribs    |
|--------------------|-----------|---------|
| 2 7m-8ribs/6ribs   | 38mm      | 12X18mm |
| 3.0 m- 8ribs/6ribs | 38mm      | 12X18mm |

# YBUAC-006L Crank Umbrella with LED flash light

| Size               | Main pole | Ribs    |
|--------------------|-----------|---------|
| 2.7m-8ribs/6ribs   | 38mm      | 12X18mm |
| 3.0 m- 8ribs/6ribs | 38mm      | 12X18mm |