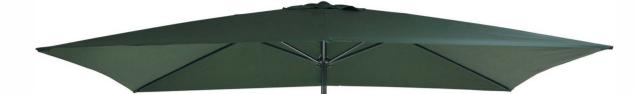

# YBUBR-002 Folding Hanging Umbrella

| Size                    | Main pole | Hanging pole | Ribs    |
|-------------------------|-----------|--------------|---------|
| 3.5m-8ribs / 3x3m-8ribs | 45x65mm   | 20X30mm      | 13X22mm |