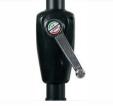

# Crank Umbrella

#### YBUAC-001 Crank Umbrella

| Size              | Main pole  |
|-------------------|------------|
| 2.7m-8ribs/ 6ribs | 38mm 148mm |
| 3.0m-8ribs/ 6ribs | 38mm 148mm |