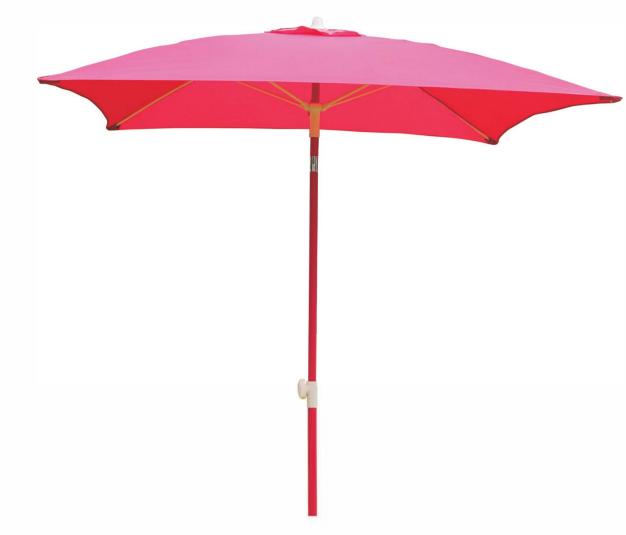

# YBUAP-101 Square Push up Umbrella with Fiberglass

| Size        | Main pole |
|-------------|-----------|
| 2mX2m-4ribs | 38mm-34mm |

Fiberglass Ribs 12mm

# YBUAP-101 B Push up Umbrella with 18 Fiberglass ribs

| Size                      | Main pole | Fiberglass Ribs |
|---------------------------|-----------|-----------------|
| 2.?m-18 ribs/3.0m-18 ribs | 38mm      | 7mm             |