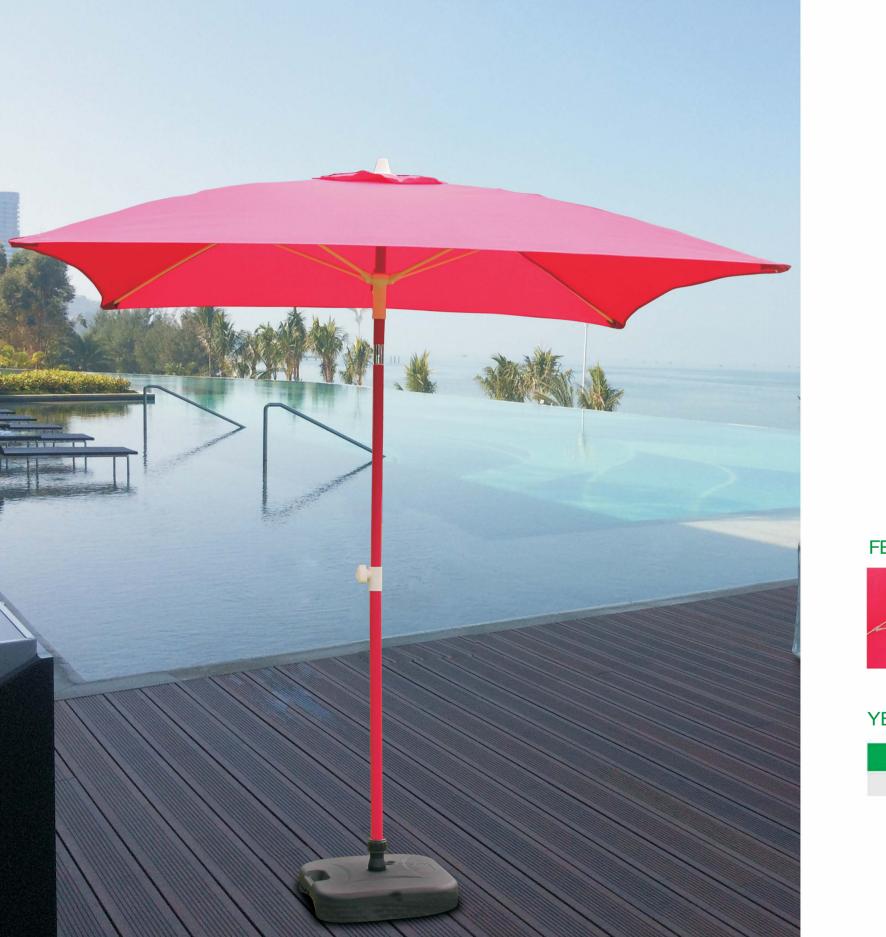

# YBUAP-101 Square Push up Umbrella with Fiberglass

| Size        | Main pole |
|-------------|-----------|
| 2mX2m-4ribs | 38mm-34mm |

Fiberglass Ribs 12mm

# YBUAP-101 B Push up Umbrella with 18 Fiberglass ribs

| Size                      | Main pole | Fiberglass Ribs |
|---------------------------|-----------|-----------------|
| 2.?m-18 ribs/3.0m-18 ribs | 38mm      | 7mm             |