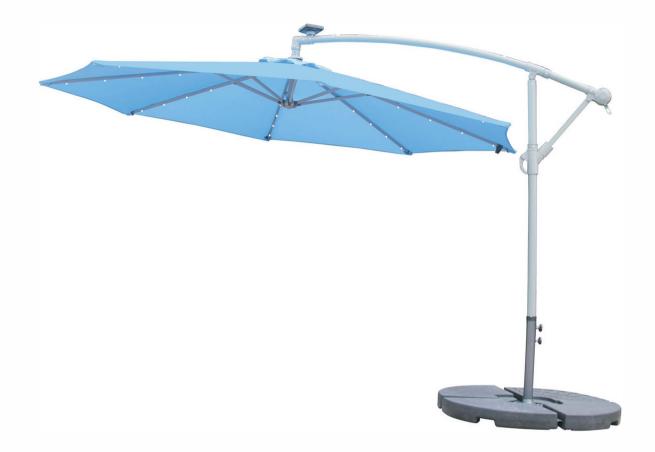

# Hanging Umbrella

### YBUBA-001 Banana Hanging Umbrella

| Size                                | Main pole | Hanging pole | Fiberglass Ribs |
|-------------------------------------|-----------|--------------|-----------------|
| 2.7m-8ribs/6ribs / 3.0m-8ribs/6ribs | 48mm      | 42mm         | 12X18mm         |

#### FEATURES

# YBUBA-101 Banana Hanging Umbrella with Fiberglass ribs

| Size               | Main pole | Hanging pole | Fiberglass Ribs |
|--------------------|-----------|--------------|-----------------|
| 2.7m / 3.0m-18ribs | 48mm      | 42mm         | 7mm             |
| 2.7m / 3.0m-8ribs  | 48mm      | 42mm         | 9.5mm           |