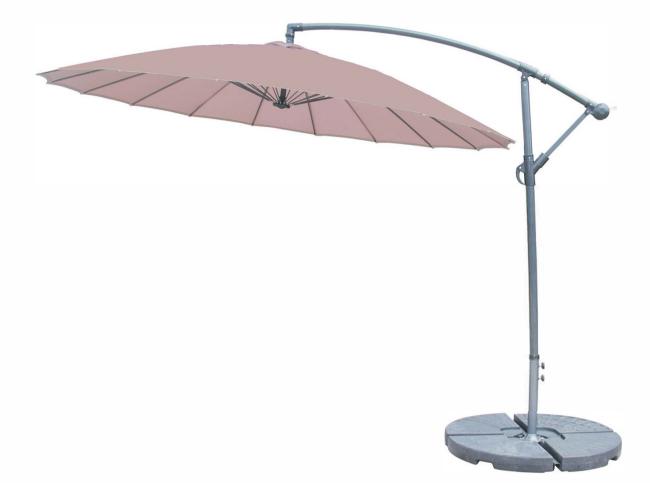

# Roma Umbrella

### YBUBR-003 Roma Umbrella

| Size                            | Main pole: | Hanging pole | Ribs    |
|---------------------------------|------------|--------------|---------|
| 3m-8ribs / 3.5m-8ribs           | 53x77mm    | 25x40mm      | 14x24mm |
| 2.2x2.2m-8ribs / 2.5x2.5m-8ribs | 50x67mm    | 20x40mm      | 13x22mm |