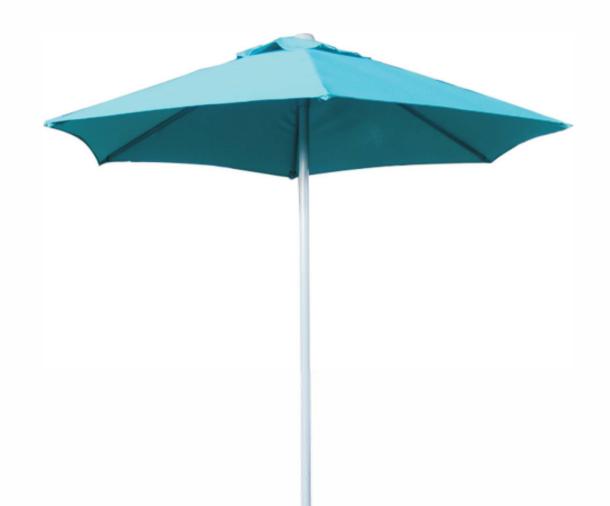

# YBUAP-001 Push up Umbrella

| Size                              | Main pole | Fiberglass Ribs |
|-----------------------------------|-----------|-----------------|
| 2. 7m-8/6ribs <i>I</i> 3m-8/6ribs | 48mm/38mm | 12X18mm         |