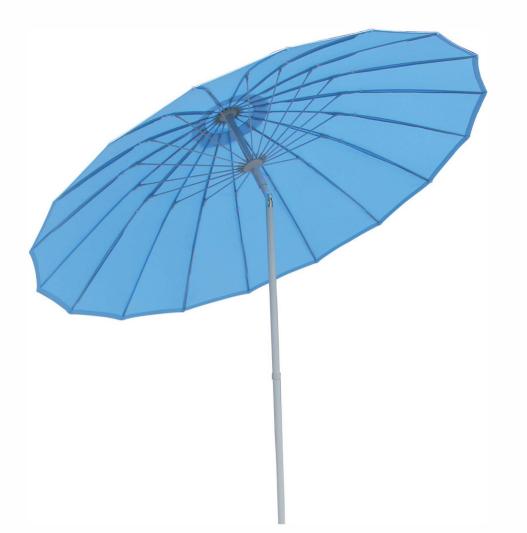

#### 08 YBUAP-101 Square Push up Umbrella with Fiberglass 09

- YBUAP-101 B Push up Umbrella with 18 Fiberglass ribs
- YBUAP-101A Push up Umbrella with 10 Fiberglass ribs
- Push up Umbrella 11 YBUAP-001

# YBUAP-101 B Push up Umbrella with 18 Fiberglass ribs

| Size                      | Main pole | Fiberglass Ribs |
|---------------------------|-----------|-----------------|
| 2.?m-18 ribs/3.0m-18 ribs | 38mm      | 7mm             |