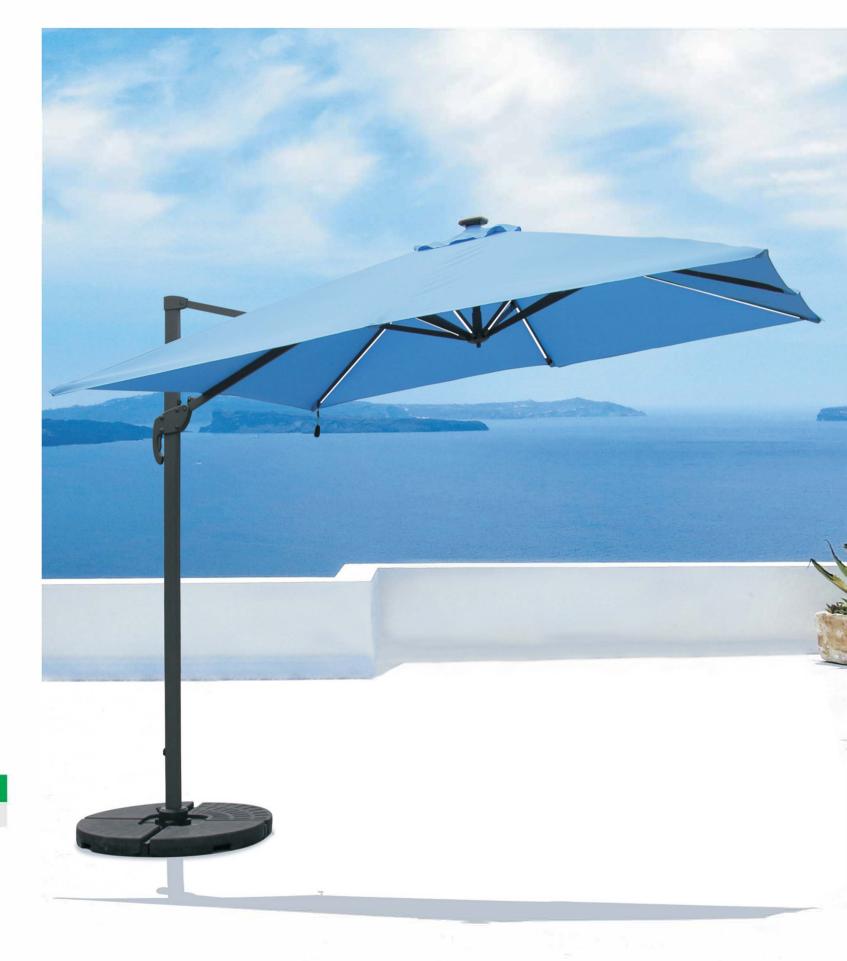

# YB-05 9FT Solar Powered LED Light Garden Umbrella

| Size steel square ribs: |         | Steel standpole: | Cloth: 160g or |
|-------------------------|---------|------------------|----------------|
| 12x18mm                 | - 19 A. | 38mm             | 180g           |