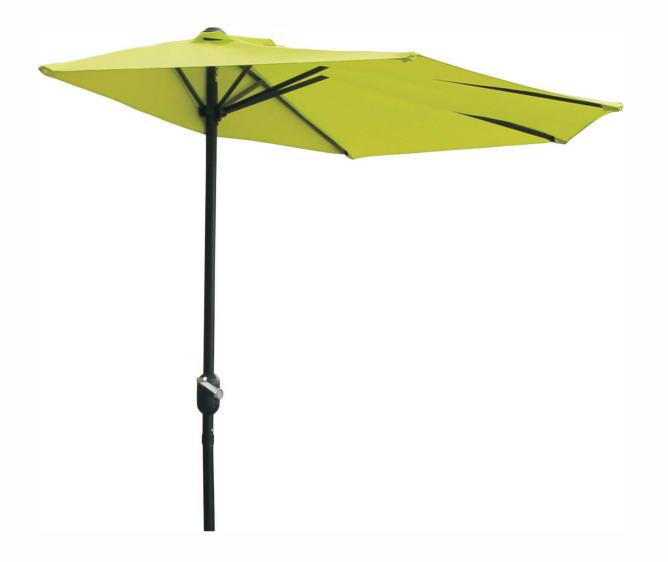

# YBUAC-005 Square Umbrella

| Size           | Main pole | Ribs    |
|----------------|-----------|---------|
| 2m X 3m- 6ribs | 38mm      | 12x18mm |