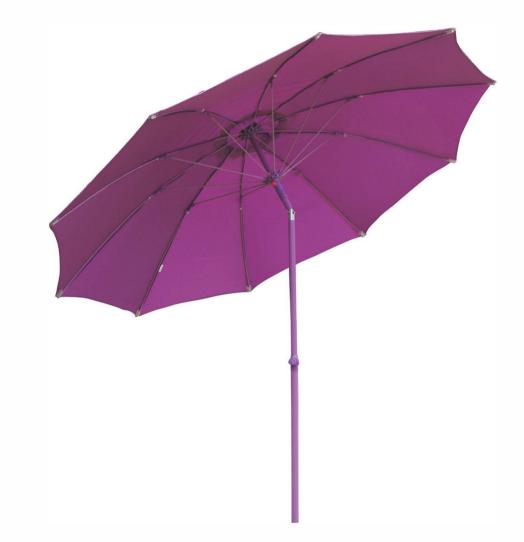

# Roma Umbrella

### YBUBR-003 Roma Umbrella

| Size                            | Main pole: | Hanging pole | Ribs    |
|---------------------------------|------------|--------------|---------|
| 3m-8ribs / 3.5m-8ribs           | 53x77mm    | 25x40mm      | 14x24mm |
| 2.2x2.2m-8ribs / 2.5x2.5m-8ribs | 50x67mm    | 20x40mm      | 13x22mm |