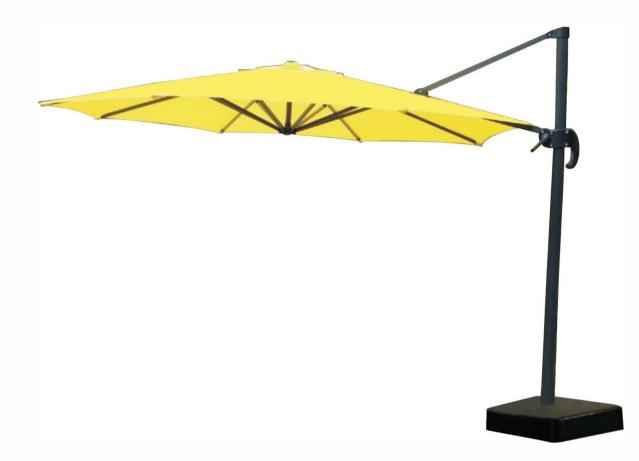

### YBUBA-001 Banana Hanging Umbrella

| Size                                | Main pole | Hanging pole | Fiberglass Ribs |
|-------------------------------------|-----------|--------------|-----------------|
| 2.7m-8ribs/6ribs / 3.0m-8ribs/6ribs | 48mm      | 42mm         | 12X18mm         |

# YBUBA-101 Banana Hanging Umbrella with Fiberglass ribs

| Size               | Main pole | Hanging pole | Fiberglass Ribs |
|--------------------|-----------|--------------|-----------------|
| 2.7m / 3.0m-18ribs | 48mm      | 42mm         | 7mm             |
| 2.7m / 3.0m-8ribs  | 48mm      | 42mm         | 9.5mm           |