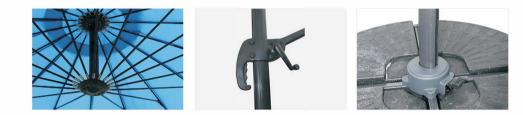

### YBUBR-003 Roma Umbrella

| Size                            | Main pole: | Hanging pole | Ribs    |
|---------------------------------|------------|--------------|---------|
| 3m-8ribs / 3.5m-8ribs           | 53x77mm    | 25x40mm      | 14x24mm |
| 2.2x2.2m-8ribs / 2.5x2.5m-8ribs | 50x67mm    | 20x40mm      | 13x22mm |

# YBUBR-006L Roma Umbrella with Led light bar

| Size           | Main pole: | Hanging pole | Ribs    |
|----------------|------------|--------------|---------|
| 3.0x3.0m-8ribs | 53x77mm    | 25x40mm      | 14x24mm |