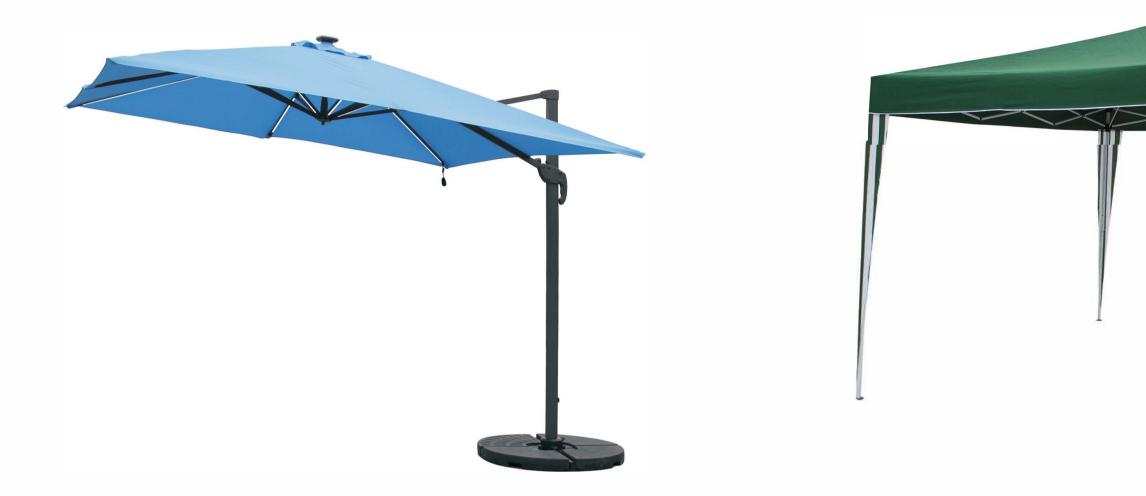

# YB-05 9FT Solar Powered LED Light Garden Umbrella

| Size steel square ribs: |         | Steel standpole: | Cloth: 160g or |
|-------------------------|---------|------------------|----------------|
| 12x18mm                 | - 19 A. | 38mm             | 180g           |