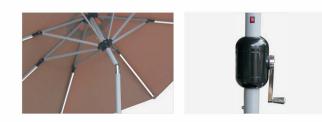

# Crank Umbrella

#### YBUAC-001 Crank Umbrella

| Size              | Main pole  |
|-------------------|------------|
| 2.7m-8ribs/ 6ribs | 38mm 148mm |
| 3.0m-8ribs/ 6ribs | 38mm 148mm |