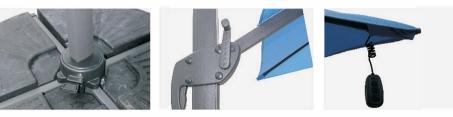

### FEATURES

# YBUAP-101 Square Push up Umbrella with Fiberglass

| Size        | Main pole |
|-------------|-----------|
| 2mX2m-4ribs | 38mm-34mm |

Fiberglass Ribs 12mm

# YBUAP-101 B Push up Umbrella with 18 Fiberglass ribs

| Size                      | Main pole | Fiberglass Ribs |
|---------------------------|-----------|-----------------|
| 2.?m-18 ribs/3.0m-18 ribs | 38mm      | 7mm             |

# YBUAP-101A Push up Umbrella with 10 Fiberglass ribs

| Size         | Main pole |
|--------------|-----------|
| 2.?m-10 ribs | 38mm-34mm |

Fiberglass Ribs 7mm

# YBUAP-001 Push up Umbrella

| Size                              | Main pole | Fiberglass Ribs |
|-----------------------------------|-----------|-----------------|
| 2. 7m-8/6ribs <i>I</i> 3m-8/6ribs | 48mm/38mm | 12X18mm         |