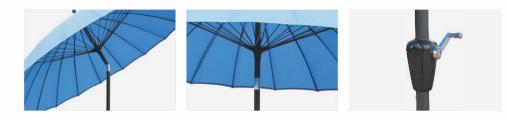

# YBUAP-101 Square Push up Umbrella with Fiberglass

| Size        | Main pole |
|-------------|-----------|
| 2mX2m-4ribs | 38mm-34mm |

Fiberglass Ribs 12mm

# YBUAP-101 B Push up Umbrella with 18 Fiberglass ribs

| Size                      | Main pole | Fiberglass Ribs |
|---------------------------|-----------|-----------------|
| 2.?m-18 ribs/3.0m-18 ribs | 38mm      | 7mm             |

# YBUAP-101A Push up Umbrella with 10 Fiberglass ribs

| Size         | Main pole |
|--------------|-----------|
| 2.?m-10 ribs | 38mm-34mm |

Fiberglass Ribs 7mm

# YBUAP-001 Push up Umbrella

| Size                              | Main pole | Fiberglass Ribs |
|-----------------------------------|-----------|-----------------|
| 2. 7m-8/6ribs <i>I</i> 3m-8/6ribs | 48mm/38mm | 12X18mm         |

# Crank Umbrella

#### YBUAC-001 Crank Umbrella

| Size              | Main pole  |
|-------------------|------------|
| 2.7m-8ribs/ 6ribs | 38mm 148mm |
| 3.0m-8ribs/ 6ribs | 38mm 148mm |