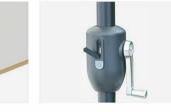

# Crank Umbrella

#### YBUAC-001 Crank Umbrella

| Size              | Main pole  |
|-------------------|------------|
| 2.7m-8ribs/ 6ribs | 38mm 148mm |
| 3.0m-8ribs/ 6ribs | 38mm 148mm |