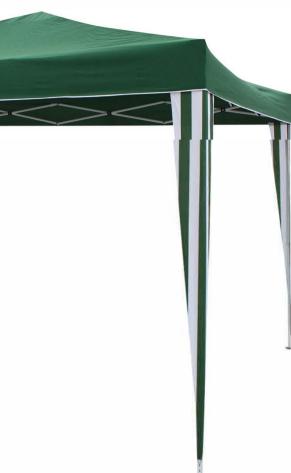

#### FEATURES

# YBGA-001 Folding Gazebo

| Size              | Leg pole      |
|-------------------|---------------|
| 2.5x2.5m/3.0x3.0m | 30x30/25x25mm |