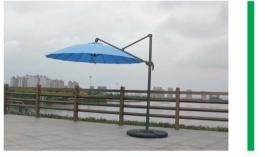

#### Hanging Umbrella

- YBUBA-001 Banana Hanging Umbrella 21 22 YBUBA-101

# Hanging Umbrella

### YBUBA-001 Banana Hanging Umbrella

| Size                                | Main pole | Hanging pole | Fiberglass Ribs |
|-------------------------------------|-----------|--------------|-----------------|
| 2.7m-8ribs/6ribs / 3.0m-8ribs/6ribs | 48mm      | 42mm         | 12X18mm         |