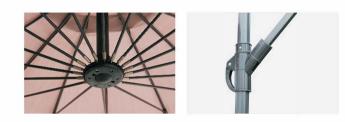

# Crank Umbrella

#### YBUAC-003 Half Umbrella

| Size                 | Main pole | Ribs    |
|----------------------|-----------|---------|
| 2.7m-5ribs/ 3m-5ribs | 38mm      | 12x18mm |

#### YBUAC-001 Crank Umbrella

| Size              | Main pole  |
|-------------------|------------|
| 2.7m-8ribs/ 6ribs | 38mm 148mm |
| 3.0m-8ribs/ 6ribs | 38mm 148mm |