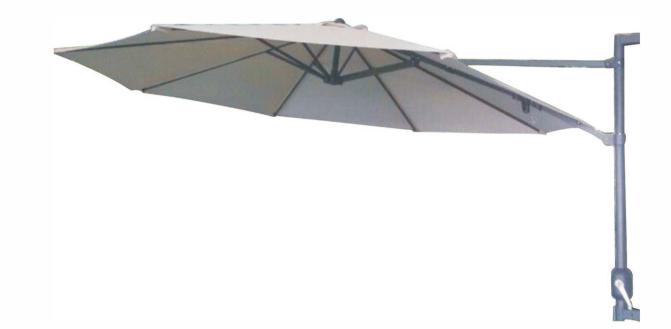

# YBUBQ-001 Wall Hanging Umbrella

| Size                    | Main pole |
|-------------------------|-----------|
| 2.7m-8ribs / 3.0m-8ribs | 48mm      |

# YBUBR-002 Folding Hanging Umbrella

| Size                    | Main pole | Hanging pole | Ribs    |
|-------------------------|-----------|--------------|---------|
| 3.5m-8ribs / 3x3m-8ribs | 45x65mm   | 20X30mm      | 13X22mm |