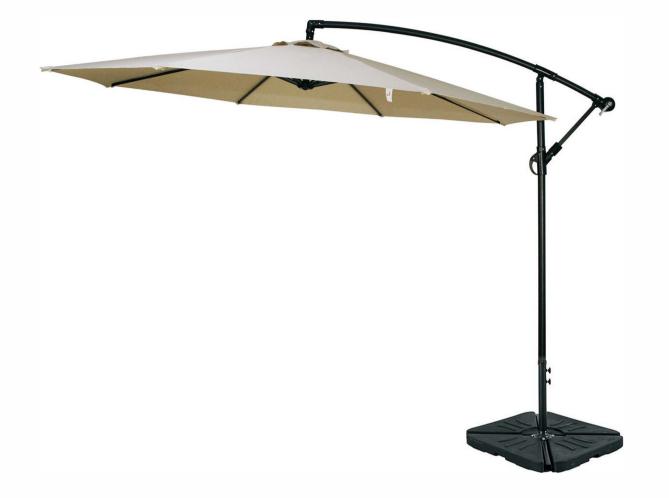

# Hanging Umbrella

### YBUBA-001 Banana Hanging Umbrella

| Size                                | Main pole | Hanging pole | Fiberglass Ribs |
|-------------------------------------|-----------|--------------|-----------------|
| 2.7m-8ribs/6ribs / 3.0m-8ribs/6ribs | 48mm      | 42mm         | 12X18mm         |