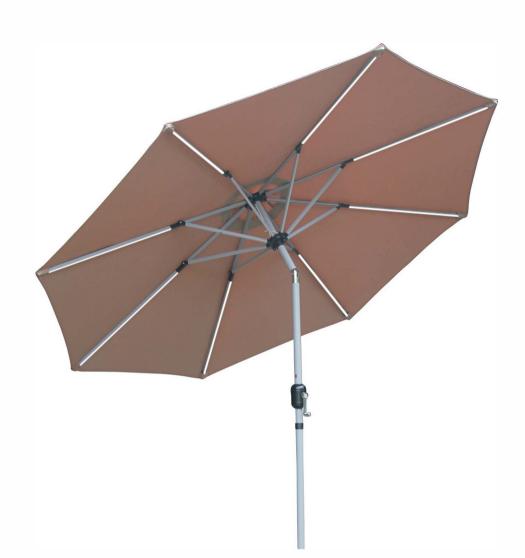

# Crank Umbrella

# YBUAC-101 Crank Umbrella with fiberglass ribs

| Size                   | Main pole | Ribs |
|------------------------|-----------|------|
| 2.7m-24ribs/3m- 24ribs | 38mm      | 6mm  |