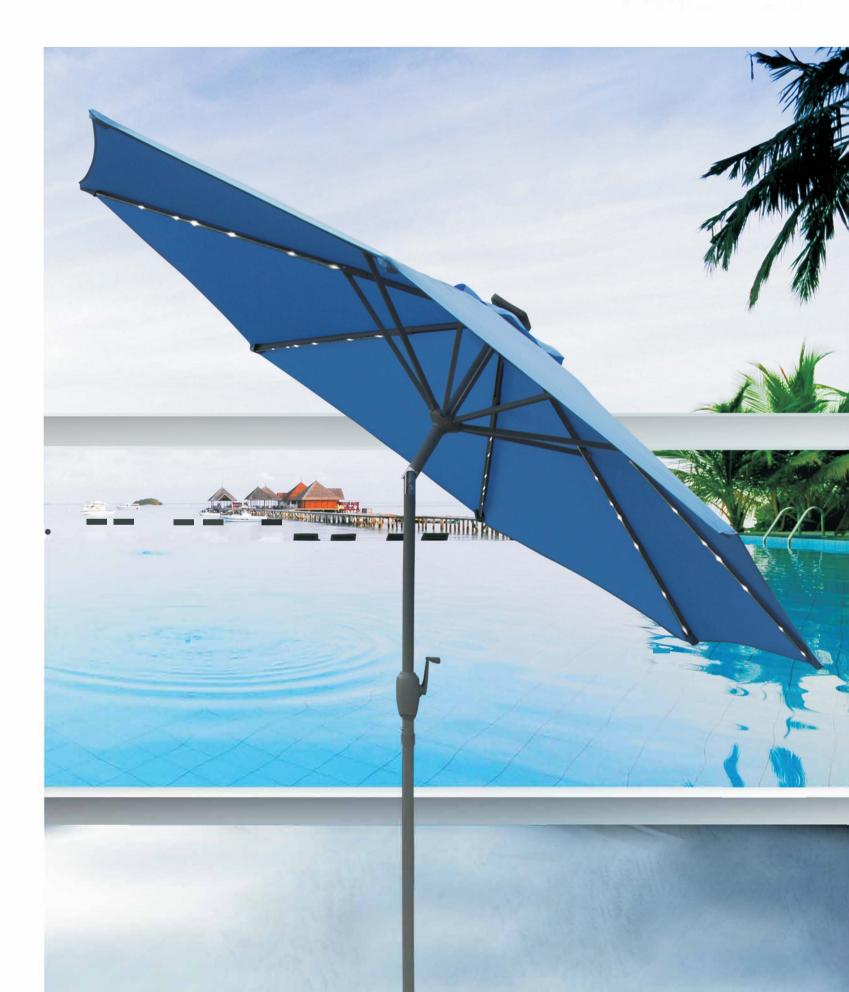

# YB-05 9FT Solar Powered LED Light Garden Umbrella

| Size steel square ribs: |         | Steel standpole: | Cloth: 160g or |
|-------------------------|---------|------------------|----------------|
| 12x18mm                 | - 19 A. | 38mm             | 180g           |