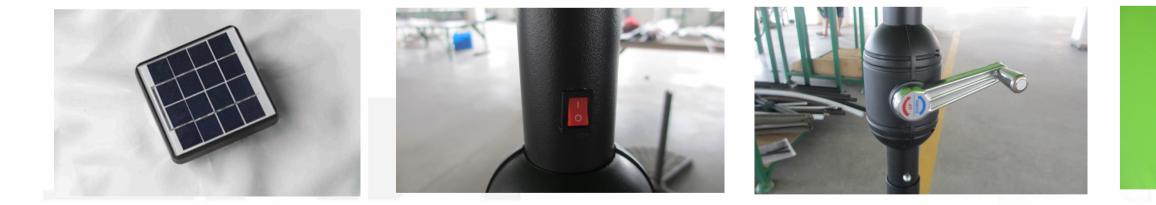

# YBUAC-004L Crank Umbrella with led light

| Size               | Main pole | Ribs    |
|--------------------|-----------|---------|
| 2.7m-8ribs/6ribs   | 38mm      | 12X18mm |
| 3.0 m- 8ribs/6ribs | 38mm      | 12X18mm |

#### YBUAC-005L Crank Umbrella with led bar

| Size               | Main pole | Ribs    |
|--------------------|-----------|---------|
| 2 7m-8ribs/6ribs   | 38mm      | 12X18mm |
| 3.0 m- 8ribs/6ribs | 38mm      | 12X18mm |

# YBUAC-006L Crank Umbrella with LED flash light

| Size               | Main pole | Ribs    |
|--------------------|-----------|---------|
| 2.7m-8ribs/6ribs   | 38mm      | 12X18mm |
| 3.0 m- 8ribs/6ribs | 38mm      | 12X18mm |