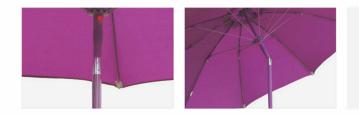

S

- Banana Hanging Umbrella with Fiberglass ribs
- 23 YBUBA-001 L Banana Hanging Umbrella with Led light
- 24 YBUBQ-001 Wall Hanging Umbrella
- 25 YBUBR-002 Folding Hanging Umbrella

27 YBUBR-003 Roma Umbrella

- YBUBR-101 Mini Roma Umbrella with Fiberglass Ribs
- 29 YBUBR-006L Roma Umbrella with Led light bar

Folding Gazebo



# Push Up Umbrella







### FEATURES



# YBUAP-101 Square Push up Umbrella with Fiberglass

| Size        | Main pole |
|-------------|-----------|
| 2mX2m-4ribs | 38mm-34mm |







Fiberglass Ribs 12mm









# YBUAP-101 B Push up Umbrella with 18 Fiberglass ribs

| Size                      | Main pole | Fiberglass Ribs |
|---------------------------|-----------|-----------------|
| 2.?m-18 ribs/3.0m-18 ribs | 38mm      | 7mm             |

#### FEATURES



# YBUAP-101A Push up Umbrella with 10 Fiberglass ribs

| Size         | Main pole |
|--------------|-----------|
| 2.?m-10 ribs | 38mm-34mm |



Fiberglass Ribs 7mm







# YBUAP-001 Push up Umbrella

| Size                              | Main pole | Fiberglass Ribs |
|-----------------------------------|-----------|-----------------|
| 2. 7m-8/6ribs <i>I</i> 3m-8/6ribs | 48mm/38mm | 12X18mm         |



# Crank Umbrella









#### YBUAC-003 Half Umbrella

| Size                 | Main pole | Ribs    |
|----------------------|-----------|---------|
| 2.7m-5ribs/ 3m-5ribs | 38mm      | 12x18mm |

#### FEATURES



#### YBUAC-001 Crank Umbrella

| Size              | Main pole  |
|-------------------|------------|
| 2.7m-8ribs/ 6ribs | 38mm 148mm |
| 3.0m-8ribs/ 6ribs | 38mm 148mm |