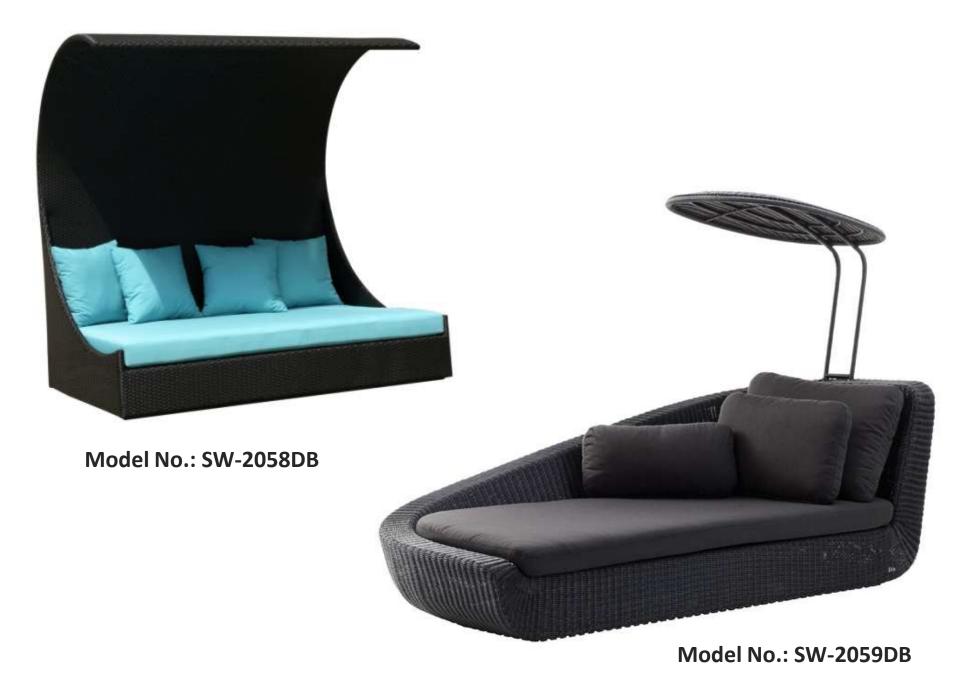

## Model No.: SW-1056DB

Model No.: SW-1057DB

Model No.: SW-2055DB

Model No.: SW-2060DB

Model No.: SW-2062DB

Model No.: SW-2063DB

Model No.: SW-2064DB

Model No.: SW-2065DB