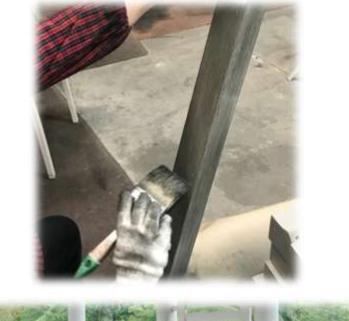

The professional powder spraying line strictly controls the furnace temperature to ensure the stability of the product color and the adhesion of the powder. The diverse wood grain colors that are brushed by hand are the hallmark of our factory. The workers gently brush to create the ideal wood grain effect with aluminum, and the finished product is definitely thought to be natural wood if without you knocking and touching.