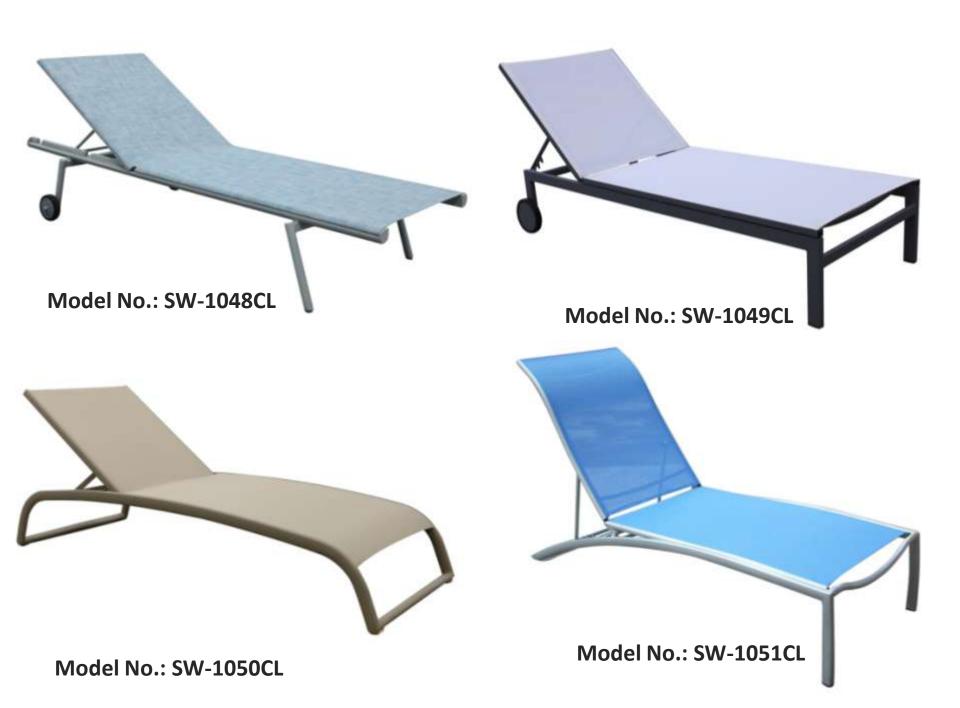

Model No.: SW-1046CL

Model No.: SW-1047CL

Model No.: SW-2047CL

# Model No.: SW-2048CL

Model No.: SW-2049CL

Model No.: SW-2050CL