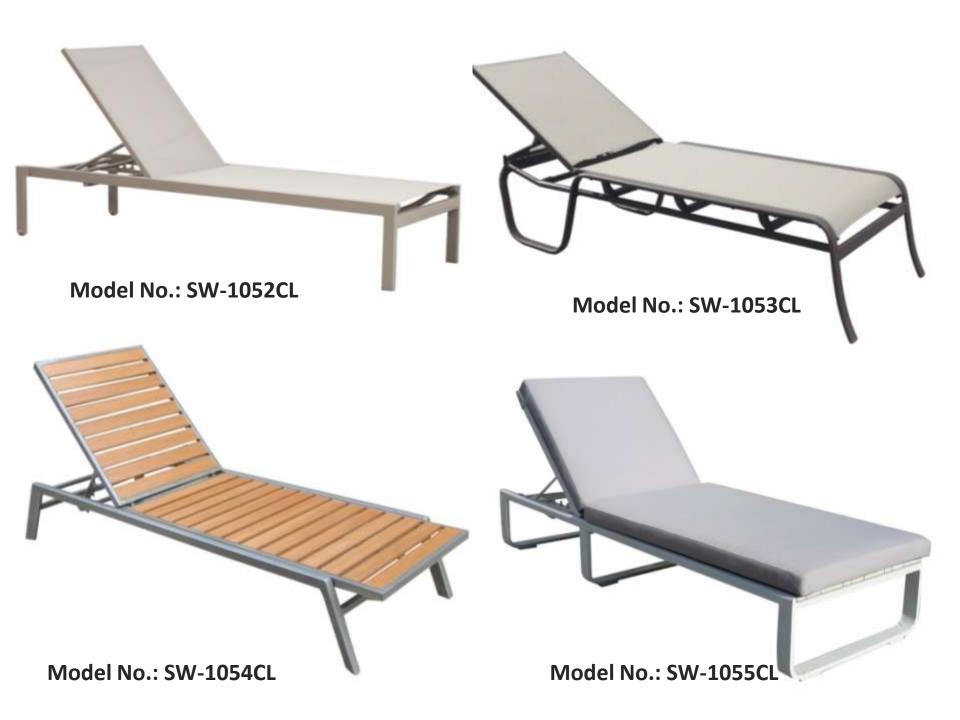

# Model No.: SW-2048CL

Model No.: SW-2049CL

Model No.: SW-2050CL

## Model No.: SW-1056DB

Model No.: SW-1057DB

Model No.: SW-2055DB

Model No.: SW-2060DB

Model No.: SW-2062DB

Model No.: SW-2063DB

Model No.: SW-2064DB

Model No.: SW-2065DB