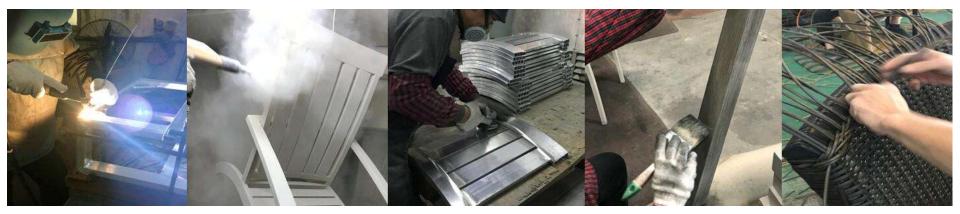

The professional powder spraying line strictly controls the furnace temperature to ensure the stability of the product color and the adhesion of the powder. The diverse wood grain colors that are brushed by hand are the hallmark of our factory. The workers gently brush to create the ideal wood grain effect with aluminum, and the finished product is definitely thought to be natural wood if without you knocking and touching.

With decades of experience as a professional rattan knitter, our products are tight and naturally smooth. Our factory requires that products be woven with long rattan, with as few joints as possible, which slows down production, but greatly increases the strength and longevity of the product.