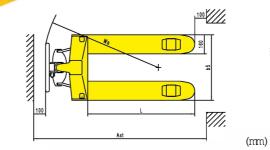

## Model: **BF**

| Model                                       |         | BF             |                 |
|---------------------------------------------|---------|----------------|-----------------|
| Capacity                                    | Q(kg)   | 2500/3000      | 2500/3000       |
| Lowered fork height                         | h,,(mm) | 85             | 75              |
| Steering wheel                              | mm      | q,200          | ct,180          |
| Fork wheel single                           | mm      | d, 80x93       | d, 74x93        |
| Fork wheel tandem                           | mm      | d, 80x70       | d, 74x70        |
| Max. lift height                            | h,(mm)  | 200            | 190             |
| Total height                                | h,.(mm) | 1224           | 1214            |
| Overall length                              | 1(mm)   | 1483/1533/1603 | 1483/1533/1603  |
| Fork length                                 | l(mm)   | 1100/1150/1220 | 11 00/1150/1220 |
| Width overall forks                         | b,(mm)  | 520/550/685    | 520/550/685     |
| Ground clearance, centre of wheelbase       | m,(mm)  | 40             | 30              |
| Aisle width for pallets 1000x1200 crossways | A.(mm)  | 1683/1733/1803 | 1683/1733/1803  |
| Aisle width for pallets 800x1200 lengthways | A.(mm)  | 1783/1783/1803 | 1783/1783/1803  |
| Turning radius                              | W,(mm)  | 1216/1266/1336 | 1216/1266/1336  |
| Service weight                              | kg      | 60-75          | 60-75           |