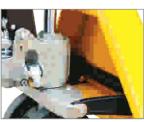

## Innovative design, comprehensive testing and highest quality !

- Most standard and popular model with capacity 2500 3000kgs.
- With Copping Supporting NOG & strengthening ribbing under top triangle cover.
- Complete pump design with reliable leak-proof pump eliminating maintenance and extending the service time.
- 210 steering arc, and small turning radius.
- · Fork Lowering speed is controllable, operated by hand control and foot pedal.
- · Entry/ exit roller, more freely travel.
- · Equipped with over-load valve, with long service time.
- · 3 position hand control Raise, Lower, Neutral.
- 12 lubrication grease nipples on all movable parts for easy maintenance.
- · Adjustable pump cap ensures a long service life.
- · Ergonomic large rubber handle with three control lever.
- Option: 1) Nylon wheel, polyurethane wheel, rubber wheel, single fork roller or tandem fork rollers. 2) Fork length: 800mm, 900mm, 1000mm.
  - 3) Foot pedal release.
  - 4) Pump color: black painting, silver painting.

CE Conforms to EN 1503691-5 Based on Directive 2006/42/EC

Remark: Special size fork width and length can be made according to customer's requirement.

Option: fully rubber wrapped handle

Adjustable pump cap