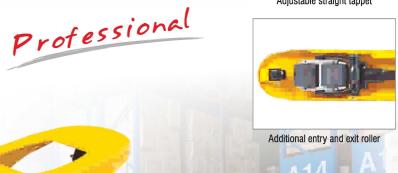

## Innovative design, comprehensive testing and highest quality !

- Most standard and popular model with capacity 2500 3000kgs.
- With Copping Supporting NOG & strengthening ribbing under top triangle cover.
- Complete pump design with reliable leak-proof pump eliminating maintenance and extending the service time.
- 210 steering arc, and small turning radius.
- · Fork Lowering speed is controllable, operated by hand control and foot pedal.
- · Entry/ exit roller, more freely travel.
- · Equipped with over-load valve, with long service time.
- · 3 position hand control Raise, Lower, Neutral.
- 12 lubrication grease nipples on all movable parts for easy maintenance.
- · Adjustable pump cap ensures a long service life.
- · Ergonomic large rubber handle with three control lever.
- Option: 1) Nylon wheel, polyurethane wheel, rubber wheel, single fork roller or tandem fork rollers. 2) Fork length: 800mm, 900mm, 1000mm.
  - 3) Foot pedal release.
  - 4) Pump color: black painting, silver painting.