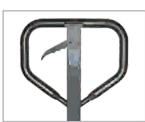

CE Conforms to EN 1503691-5 Based on Directive 2006/42/EC

Remark: Special size fork width and length can be made according to customer's requirement.

Option: fully rubber wrapped handle

Adjustable pump cap