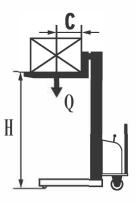

## Specilicalion

| Model                 |          | MS10/MS20 | MSD500  |
|-----------------------|----------|-----------|---------|
| Mast profile          |          | C model   | C model |
| Capacity              | kg       | 1000/2000 | 500     |
| Load center           | mm       | 500       | Ι       |
| Lifting height        | mm       | 1600      | 1600    |
| Lowered height offork | mm       | 90        | Ι       |
| Fork length           | mm       | 950/1100  | Ι       |
| Width across forks    | mm       | 550/685   | Ι       |
| Turning Radius        | mm       | 1400      | Ι       |
| Overall width         | mm       | 750       | 890     |
| Overall length        | mm       | 1450/1600 | 1200    |
| Lifting speed         | mm/limes | ?30       | ?30     |
| Size of front wheel   | mm       | ct 80     | ct 160  |
| Size of back wheel    | mm       | ct 150    | d 150   |
| Weight                | kg       | 190/210   | 165     |