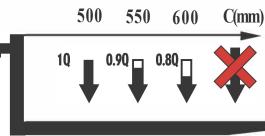

## Specilicalion

| Model                 |          | MS10/MS20 | MSD500  |
|-----------------------|----------|-----------|---------|
| Mast profile          |          | C model   | C model |
| Capacity              | kg       | 1000/2000 | 500     |
| Load center           | mm       | 500       | Ι       |
| Lifting height        | mm       | 1600      | 1600    |
| Lowered height offork | mm       | 90        | Ι       |
| Fork length           | mm       | 950/1100  | Ι       |
| Width across forks    | mm       | 550/685   | Ι       |
| Turning Radius        | mm       | 1400      | Ι       |
| Overall width         | mm       | 750       | 890     |
| Overall length        | mm       | 1450/1600 | 1200    |
| Lifting speed         | mm/limes | ?30       | ?30     |
| Size of front wheel   | mm       | ct 80     | ct 160  |
| Size of back wheel    | mm       | ct 150    | d 150   |
| Weight                | kg       | 190/210   | 165     |