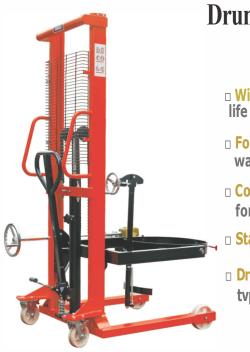

# Drum Stacker 500KG MSD500

- □ Wider C mast ensures the longer life time.
- Foot and hands operation, two wavs to lift.
- Compact bodv design ,suitable for various areas.
- **Standard 2 foot brakes, ensures safetv.**
- Drum available for metal and plastic type both.