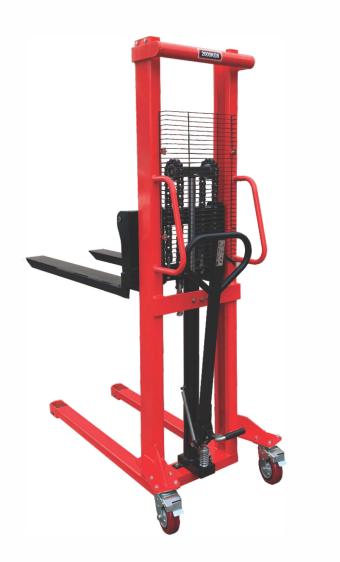

# Munual Stacker 1.0/2.0T **MS10/20** Small, not Simplel

#### **Rugged Frame for Stable Loading**

With 1001120mm C mast width and double lifting chain, MS series could perform quite high stability after loading. Thicker connecting plates ensure no mast welding even after years' use. Besides, 80mm supporting leg width could show lasting value.

#### **Reliable Cylinder with Tiller Grip**