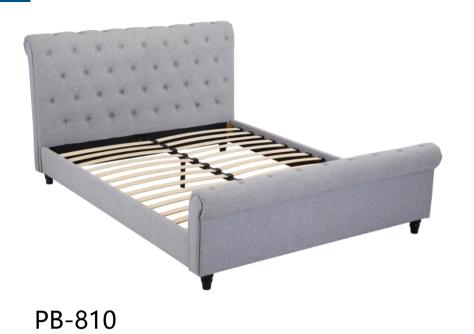

ur valuable advice and make the best for you.

Your satisfaction is our constant objective.



## **Professional Sales Group**

- . With 3 offices, we have 15 sales man and 8 assistant to give each customer strong service.
- . There 50% sales man have more than 6 years work experience.

### Research & development Group

. We have 20 professional staffs to give each customer ODM & OEM service. .With our furniture knowhow, we are strong at re-engineer products to the most cost-effective production process





### **Quality Assurance Group**

. With our exporting business network, we have a central quality control team to standardize procedures and requirements to ensure every order is traceable.















PB-803



PB-805 Gas lift Bed











































PB-809











PB-811





















PB-818









PB-819



PB-821







PB-822







PB-825







PB-828





PB-833





PB-838





PB-842







PB-843





PB-845











PB-851







PB-853







PB-854



PB-855















PB-856



PB-860











PB-868







PB-869



PB-872













77

PB-877













PB-885



PB-889









PB-890







PB-891







PB-892









PB-893









PB-895









PB-896









PB-897



PB-813















PB-899























#### WORLD MADE LIMITED

Unit 304-7, 3/F Laford Centre, 838 Lai Chi Kok Road Cheung Sha Wan, Kowloon, HongKong Phone: (0852) 2915.8198