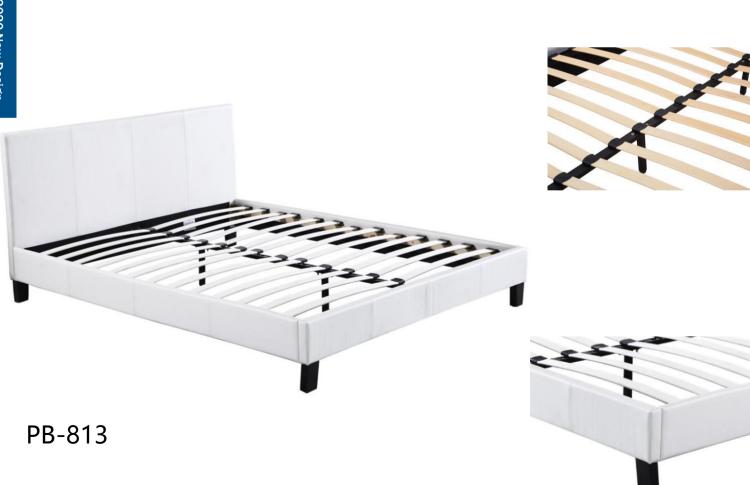

nd make the best for you.

Your satisfaction is our constant objective.



## **Professional Sales Group**

- . With 3 offices, we have 15 sales man and 8 assistant to give each customer strong service.
- . There 50% sales man have more than 6 years work experience.

### Research & development Group

. We have 20 professional staffs to give each customer ODM & OEM service. .With our furniture knowhow, we are strong at re-engineer products to the most cost-effective production process





### **Quality Assurance Group**

. With our exporting business network, we have a central quality control team to standardize procedures and requirements to ensure every order is traceable.















PB-803



PB-805 Gas lift Bed











































PB-809











PB-811





















PB-818









PB-819



PB-821







PB-822







PB-825







PB-828





PB-833





PB-838





PB-842







PB-843





PB-845











PB-851







PB-853







PB-854



PB-855















PB-856



PB-860











PB-868







PB-869



PB-872













77

PB-877













PB-885



PB-889









PB-890







PB-891







PB-892









PB-893









PB-895









PB-896









PB-897



PB-813















PB-899























#### WORLD MADE LIMITED

Unit 304-7, 3/F Laford Centre, 838 Lai Chi Kok Road Cheung Sha Wan, Kowloon, HongKong Phone: (0852) 2915.8198