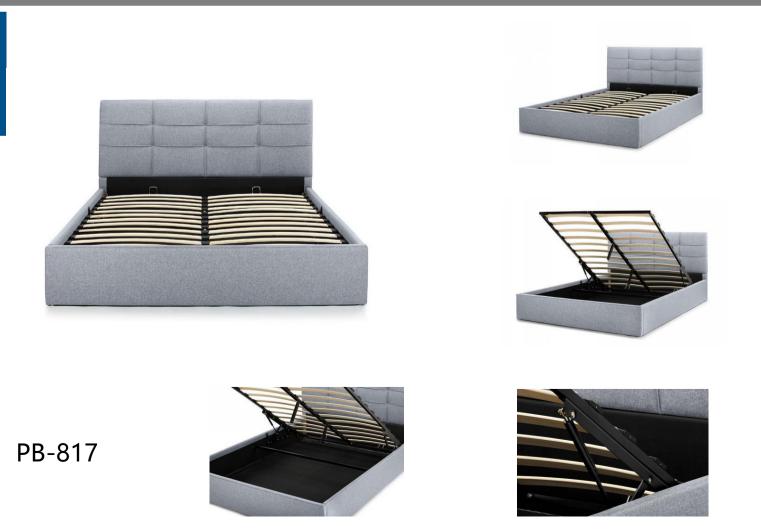

best for you.

Your satisfaction is our constant objective.



## **Professional Sales Group**

- . With 3 offices, we have 15 sales man and 8 assistant to give each customer strong service.
- . There 50% sales man have more than 6 years work experience.

### Research & development Group

. We have 20 professional staffs to give each customer ODM & OEM service. .With our furniture knowhow, we are strong at re-engineer products to the most cost-effective production process





### **Quality Assurance Group**

. With our exporting business network, we have a central quality control team to standardize procedures and requirements to ensure every order is traceable.















PB-803



PB-805 Gas lift Bed











































PB-809











PB-811





















PB-818









PB-819



PB-821







PB-822







PB-825







PB-828





PB-833





PB-838





PB-842







PB-843





PB-845











PB-851







PB-853







PB-854



PB-855















PB-856



PB-860











PB-868







PB-869



PB-872













77

PB-877













PB-885



PB-889









PB-890







PB-891







PB-892









PB-893









PB-895









PB-896









PB-897



PB-813















PB-899























#### WORLD MADE LIMITED

Unit 304-7, 3/F Laford Centre, 838 Lai Chi Kok Road Cheung Sha Wan, Kowloon, HongKong Phone: (0852) 2915.8198