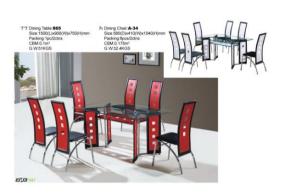

h Dining Chair.A-33 Size 560(D)x450(W)x940(H)mm Packing Spositin CBM:0.29m<sup>2</sup> G.W.29K/GS