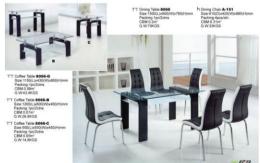

E03 04

T Coffee Table:912 Size:600(L)x600(W)x600(H)mm Packing:1pc/3ctns CBM:0:064m<sup>3</sup> G.W:21KGS

TT Coffee Table 912 Size: 1050(L)x550(W)x450(H)r Packing: 1pc/3ctns CBM 0.55m<sup>2</sup>

EC13

TT Dining Table 8003B Size:1500(L)s900(W)x750(H)mm Packing:1pc/2ctns CBM:0.057m<sup>1</sup> G.WebKQS