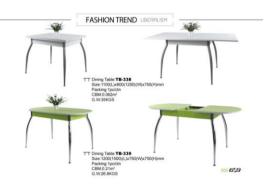

E03 04

T Coffee Table:912 Size:600(L)x600(W)x600(H)mm Packing:1pc/3ctns CBM:0:064m<sup>3</sup> G.W:21KGS

TT Coffee Table 912 Size: 1050(L)x550(W)x450(H)r Packing: 1pc/3ctns CBM 0.55m<sup>2</sup>

EC13

TT Dining Table 8003B Size:1500(L)s900(W)x750(H)mm Packing:1pc/2ctns CBM:0.057m<sup>1</sup> G.WebKQS