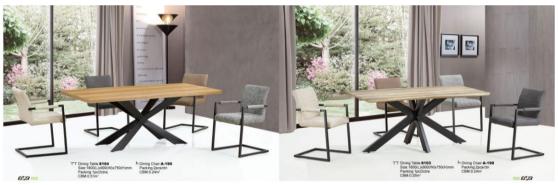

## **Furniture**



















































































TT Dining Table 8068
Size + 10000\_160009/07009/gmm
Size + 10000\_160009/07009/gmm
CBM0.146009
GM0.146009
Dining Chair A-169
Size 45000p4009/66009-gmm
Packing 4pcs2ctors
G.W.53.7KGS



TT Coffee Table: 8065-B Size: 600(L):x600(W):x430(H)mm Packing: 1po/2ctns CBM:0.066m<sup>1</sup> G.W:13.6KGS



E03 04







T Coffee Table:912 Size:600(L)x600(W)x600(H)mm Packing:1pc/3ctns CBM:0:064m<sup>3</sup> G.W:21KGS

TT Coffee Table 912 Size: 1050(L)x550(W)x450(H)r Packing: 1pc/3ctns CBM 0.55m<sup>2</sup>

EC13



TT Dining Table 8003B Size:1500(L)s900(W)x750(H)mm Packing:1pc/2ctns CBM:0.057m<sup>1</sup> G.WebKQS

h Dining Chair.A-33 Size 560(D)x450(W)x940(H)mm Packing Spositin CBM:0.29m<sup>2</sup> G.W.29K/GS