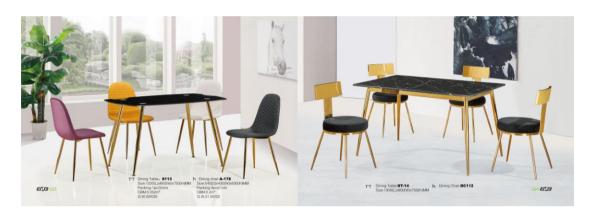

## **Furniture**

TT Dining Table 8068
Size + 10000\_160009/07009/gmm
Size + 10000\_160009/07009/gmm
CBM0.146009
GM0.146009
Dining Chair A-169
Size 45000p4009/66009-gmm
Packing 4pcs2ctors
G.W.53.7KGS

TT Coffee Table: 8065-B Size: 600(L):x600(W):x430(H)mm Packing: 1po/2ctns CBM:0.066m<sup>1</sup> G.W:13.6KGS

E03 04

T Coffee Table:912 Size:600(L)x600(W)x600(H)mm Packing:1pc/3ctns CBM:0:064m<sup>3</sup> G.W:21KGS

TT Coffee Table 912 Size: 1050(L)x550(W)x450(H)r Packing: 1pc/3ctns CBM 0.55m<sup>2</sup>

EC13

TT Dining Table 8003B Size:1500(L)s900(W)x750(H)mm Packing:1pc/2ctns CBM:0.057m<sup>1</sup> G.WebKQS

h Dining Chair.A-33 Size 560(D)x450(W)x940(H)mm Packing Spositin CBM:0.29m<sup>2</sup> G.W.29K/GS