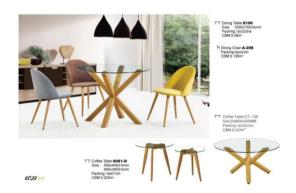

E03 04

T Coffee Table:912 Size:600(L)x600(W)x600(H)mm Packing:1pc/3ctns CBM:0:064m<sup>3</sup> G.W:21KGS

TT Coffee Table 912 Size: 1050(L)x550(W)x450(H)r Packing: 1pc/3ctns CBM 0.55m<sup>2</sup>

EC13

TT Dining Table 8003B Size:1500(L)s900(W)x750(H)mm Packing:1pc/2ctns CBM:0.057m<sup>1</sup> G.WebKQS