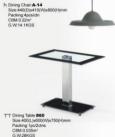

h Dining Chair.A-33 Size 560(D)x450(W)x940(H)mm Packing Spositin CBM:0.29m<sup>2</sup> G.W.29K/GS