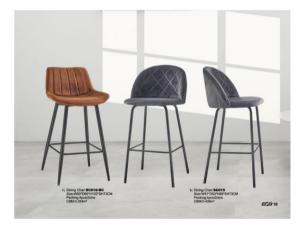

## **Furniture**



















































































TT Dining Table 8068
Size + 10000\_160009/07009/gmm
Size + 10000\_160009/07009/gmm
CBM0.146009
GM0.146009
Dining Chair A-169
Size 45000p4009/66009-gmm
Packing 4pcs2ctors
G.W.53.7KGS



TT Coffee Table: 8065-B Size: 600(L):x600(W):x430(H)mm Packing: 1po/2ctns CBM:0.066m<sup>1</sup> G.W:13.6KGS



E03 04







T Coffee Table:912 Size:600(L)x600(W)x600(H)mm Packing:1pc/3ctns CBM:0:064m<sup>3</sup> G.W:21KGS

TT Coffee Table 912 Size: 1050(L)x550(W)x450(H)r Packing: 1pc/3ctns CBM 0.55m<sup>2</sup>

EC13



TT Dining Table 8003B Size:1500(L)s900(W)x750(H)mm Packing:1pc/2ctns CBM:0.057m<sup>1</sup> G.WebKQS

h Dining Chair.A-33 Size 560(D)x450(W)x940(H)mm Packing Spositin CBM:0.29m<sup>2</sup> G.W.29K/GS