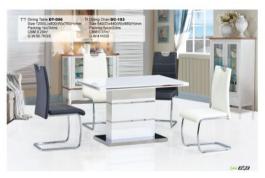

h Dining Chair.A-33 Size 560(D)x450(W)x940(H)mm Packing Spositin CBM:0.29m<sup>2</sup> G.W.29K/GS