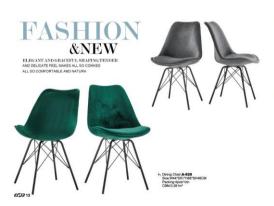

## **Furniture**

TT Dining Table 8068
Size + 10000\_160009/07009/gmm
Size + 10000\_160009/07009/gmm
CBM0.146009
GM0.146009
Dining Chair A-169
Size 45000p4009/66009-gmm
Packing 4pcs2ctors
G.W.53.7KGS

TT Coffee Table: 8065-B Size: 600(L):x600(W):x430(H)mm Packing: 1po/2ctns CBM:0.066m<sup>1</sup> G.W:13.6KGS