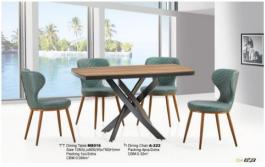

## **Furniture**



















































































TT Dining Table 8068
Size + 10000\_160009/07009/gmm
Size + 10000\_160009/07009/gmm
CBM0.146009
GM0.146009
Dining Chair A-169
Size 45000p4009/66009-gmm
Packing 4pcs2ctors
G.W.53.7KGS



TT Coffee Table: 8065-B Size: 600(L):x600(W):x430(H)mm Packing: 1po/2ctns CBM:0.066m<sup>1</sup> G.W:13.6KGS



E03 04







T Coffee Table:912 Size:600(L)x600(W)x600(H)mm Packing:1pc/3ctns CBM:0:064m<sup>3</sup> G.W:21KGS

TT Coffee Table 912 Size: 1050(L)x550(W)x450(H)r Packing: 1pc/3ctns CBM 0.55m<sup>2</sup>

EC13



TT Dining Table 8003B Size:1500(L)s900(W)x750(H)mm Packing:1pc/2ctns CBM:0.057m<sup>1</sup> G.WebKQS

h Dining Chair.A-33 Size 560(D)x450(W)x940(H)mm Packing Spositin CBM:0.29m<sup>2</sup> G.W.29K/GS