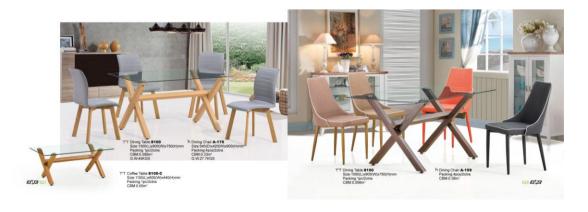

## **Furniture**



















































































TT Dining Table 8068
Size + 10000\_160009/07009/gmm
Size + 10000\_160009/07009/gmm
CBM0.146009
GM0.146009
Dining Chair A-169
Size 45000p4009/66009-gmm
Packing 4pcs2ctors
G.W.53.7KGS



TT Coffee Table: 8065-B Size: 600(L):x600(W):x430(H)mm Packing: 1po/2ctns CBM:0.066m<sup>1</sup> G.W:13.6KGS



E03 04







T Coffee Table:912 Size:600(L)x600(W)x600(H)mm Packing:1pc/3ctns CBM:0:064m<sup>3</sup> G.W:21KGS

TT Coffee Table 912 Size: 1050(L)x550(W)x450(H)r Packing: 1pc/3ctns CBM 0.55m<sup>2</sup>

EC13



TT Dining Table 8003B Size:1500(L)s900(W)x750(H)mm Packing:1pc/2ctns CBM:0.057m<sup>1</sup> G.WebKQS

h Dining Chair.A-33 Size 560(D)x450(W)x940(H)mm Packing Spositin CBM:0.29m<sup>2</sup> G.W.29K/GS