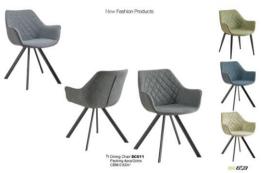

h Dining Chair.A-33 Size 560(D)x450(W)x940(H)mm Packing Spositin CBM:0.29m<sup>2</sup> G.W.29K/GS