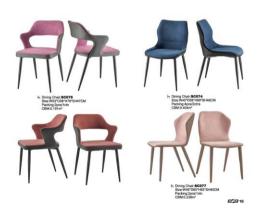

h Dining Chair.A-33 Size 560(D)x450(W)x940(H)mm Packing Spositin CBM:0.29m<sup>2</sup> G.W.29K/GS