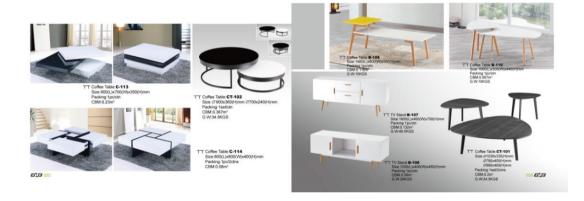

E03 04

T Coffee Table:912 Size:600(L)x600(W)x600(H)mm Packing:1pc/3ctns CBM:0:064m<sup>3</sup> G.W:21KGS

TT Coffee Table 912 Size: 1050(L)x550(W)x450(H)r Packing: 1pc/3ctns CBM 0.55m<sup>2</sup>

EC13

TT Dining Table 8003B Size:1500(L)s900(W)x750(H)mm Packing:1pc/2ctns CBM:0.057m<sup>1</sup> G.WebKQS