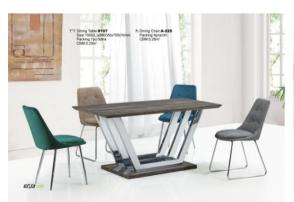

## **Furniture**



















































































TT Dining Table 8068
Size + 10000\_160009/07009/gmm
Size + 10000\_160009/07009/gmm
CBM0.146009
GM0.146009
Dining Chair A-169
Size 45000p4009/66009-gmm
Packing 4pcs2ctors
G.W.53.7KGS



TT Coffee Table: 8065-B Size: 600(L):x600(W):x430(H)mm Packing: 1po/2ctns CBM:0.066m<sup>1</sup> G.W:13.6KGS



E03 04







T Coffee Table:912 Size:600(L)x600(W)x600(H)mm Packing:1pc/3ctns CBM:0:064m<sup>3</sup> G.W:21KGS

TT Coffee Table 912 Size: 1050(L)x550(W)x450(H)r Packing: 1pc/3ctns CBM 0.55m<sup>2</sup>

EC13



TT Dining Table 8003B Size:1500(L)s900(W)x750(H)mm Packing:1pc/2ctns CBM:0.057m<sup>1</sup> G.WebKQS

h Dining Chair.A-33 Size 560(D)x450(W)x940(H)mm Packing Spositin CBM:0.29m<sup>2</sup> G.W.29K/GS