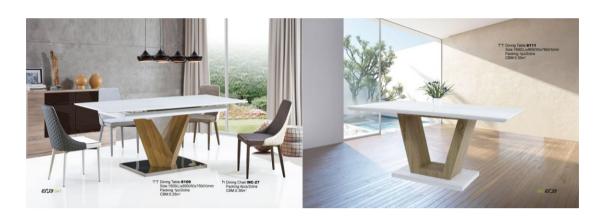

E03 04

T Coffee Table:912 Size:600(L)x600(W)x600(H)mm Packing:1pc/3ctns CBM:0:064m<sup>3</sup> G.W:21KGS

TT Coffee Table 912 Size: 1050(L)x550(W)x450(H)r Packing: 1pc/3ctns CBM 0.55m<sup>2</sup>

EC13

TT Dining Table 8003B Size:1500(L)s900(W)x750(H)mm Packing:1pc/2ctns CBM:0.057m<sup>1</sup> G.WebKQS