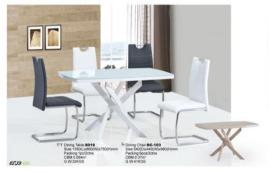

## **Furniture**



















































































TT Dining Table 8068
Size + 10000\_160009/07009/gmm
Size + 10000\_160009/07009/gmm
CBM0.146009
GM0.146009
Dining Chair A-169
Size 45000p4009/66009-gmm
Packing 4pcs2ctors
G.W.53.7KGS



TT Coffee Table: 8065-B Size: 600(L):x600(W):x430(H)mm Packing: 1po/2ctns CBM:0.066m<sup>1</sup> G.W:13.6KGS



E03 04







T Coffee Table:912 Size:600(L)x600(W)x600(H)mm Packing:1pc/3ctns CBM:0:064m<sup>3</sup> G.W:21KGS

TT Coffee Table 912 Size: 1050(L)x550(W)x450(H)r Packing: 1pc/3ctns CBM 0.55m<sup>2</sup>

EC13



TT Dining Table 8003B Size:1500(L)s900(W)x750(H)mm Packing:1pc/2ctns CBM:0.057m<sup>1</sup> G.WebKQS

h Dining Chair.A-33 Size 560(D)x450(W)x940(H)mm Packing Spositin CBM:0.29m<sup>2</sup> G.W.29K/GS