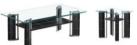

## **Furniture**

TT Dining Table 8068
Size + 10000\_160009/07009/gmm
Size + 10000\_160009/07009/gmm
CBM0.146009
GM0.146009
Dining Chair A-169
Size 45000p4009/66009-gmm
Packing 4pcs2ctors
G.W.53.7KGS

TT Coffee Table: 8065-B Size: 600(L):x600(W):x430(H)mm Packing: 1po/2ctns CBM:0.066m<sup>1</sup> G.W:13.6KGS