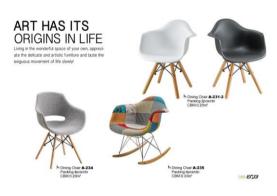

h Dining Chair.A-33 Size 560(D)x450(W)x940(H)mm Packing Spositin CBM:0.29m<sup>2</sup> G.W.29K/GS