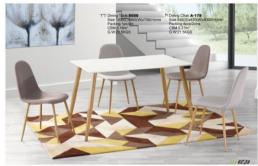

## **Furniture**

TT Dining Table 8068
Size + 10000\_160009/07009/gmm
Size + 10000\_160009/07009/gmm
CBM0.146009
GM0.146009
Dining Chair A-169
Size 45000p4009/66009-gmm
Packing 4pcs2ctors
G.W.53.7KGS

TT Coffee Table: 8065-B Size: 600(L):x600(W):x430(H)mm Packing: 1po/2ctns CBM:0.066m<sup>1</sup> G.W:13.6KGS