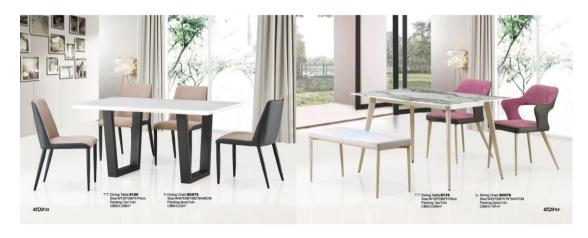

## **Furniture**

TT Dining Table 8068
Size + 10000\_160009/07009/gmm
Size + 10000\_160009/07009/gmm
CBM0.146009
GM0.146009
Dining Chair A-169
Size 45000p4009/66009-gmm
Packing 4pcs2ctors
G.W.53.7KGS

TT Coffee Table: 8065-B Size: 600(L):x600(W):x430(H)mm Packing: 1po/2ctns CBM:0.066m<sup>1</sup> G.W:13.6KGS

E03 04

T Coffee Table:912 Size:600(L)x600(W)x600(H)mm Packing:1pc/3ctns CBM:0:064m<sup>3</sup> G.W:21KGS

TT Coffee Table 912 Size: 1050(L)x550(W)x450(H)r Packing: 1pc/3ctns CBM 0.55m<sup>2</sup>

EC13

TT Dining Table 8003B Size:1500(L)s900(W)x750(H)mm Packing:1pc/2ctns CBM:0.057m<sup>1</sup> G.WebKQS

h Dining Chair.A-33 Size 560(D)x450(W)x940(H)mm Packing Spositin CBM:0.29m<sup>2</sup> G.W.29K/GS