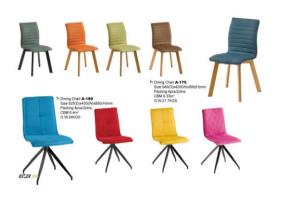

## **Furniture**

TT Dining Table 8068
Size + 10000\_160009/07009/gmm
Size + 10000\_160009/07009/gmm
CBM0.146009
GM0.146009
Dining Chair A-169
Size 45000p4009/66009-gmm
Packing 4pcs2ctors
G.W.53.7KGS

TT Coffee Table: 8065-B Size: 600(L):x600(W):x430(H)mm Packing: 1po/2ctns CBM:0.066m<sup>1</sup> G.W:13.6KGS