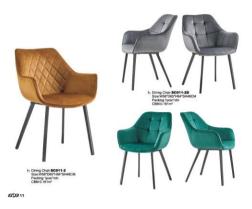

h Dining Chair.A-33 Size 560(D)x450(W)x940(H)mm Packing Spositin CBM:0.29m<sup>2</sup> G.W.29K/GS