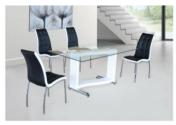

## **Furniture**

TT Dining Table 8068
Size + 10000\_160009/07009/gmm
Size + 10000\_160009/07009/gmm
CBM0.146009
GM0.146009
Dining Chair A-169
Size 45000p4009/66009-gmm
Packing 4pcs2ctors
G.W.53.7KGS

TT Coffee Table: 8065-B Size: 600(L):x600(W):x430(H)mm Packing: 1po/2ctns CBM:0.066m<sup>1</sup> G.W:13.6KGS