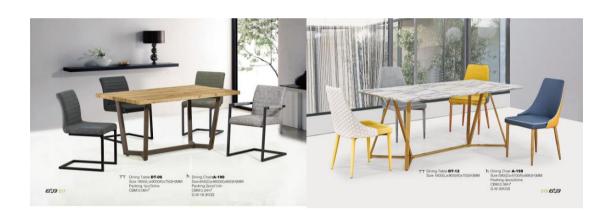

## **Furniture**



















































































TT Dining Table 8068
Size + 10000\_160009/07009/gmm
Size + 10000\_160009/07009/gmm
CBM0.146009
GM0.146009
Dining Chair A-169
Size 45000p4009/66009-gmm
Packing 4pcs2ctors
G.W.53.7KGS



TT Coffee Table: 8065-B Size: 600(L):x600(W):x430(H)mm Packing: 1po/2ctns CBM:0.066m<sup>1</sup> G.W:13.6KGS



E03 04







T Coffee Table:912 Size:600(L)x600(W)x600(H)mm Packing:1pc/3ctns CBM:0:064m<sup>3</sup> G.W:21KGS

TT Coffee Table 912 Size: 1050(L)x550(W)x450(H)r Packing: 1pc/3ctns CBM 0.55m<sup>2</sup>

EC13



TT Dining Table 8003B Size:1500(L)s900(W)x750(H)mm Packing:1pc/2ctns CBM:0.057m<sup>1</sup> G.WebKQS

h Dining Chair.A-33 Size 560(D)x450(W)x940(H)mm Packing Spositin CBM:0.29m<sup>2</sup> G.W.29K/GS