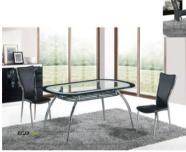

h Dining Chair.A-33 Size 560(D)x450(W)x940(H)mm Packing Spositin CBM:0.29m<sup>2</sup> G.W.29K/GS