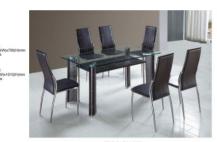

## **Furniture**

TT Dining Table 8068
Size + 10000\_160009/07009/gmm
Size + 10000\_160009/07009/gmm
CBM0.146009
GM0.146009
Dining Chair A-169
Size 45000p4009/66009-gmm
Packing 4pcs2ctors
G.W.53.7KGS

TT Coffee Table: 8065-B Size: 600(L):x600(W):x430(H)mm Packing: 1po/2ctns CBM:0.066m<sup>1</sup> G.W:13.6KGS