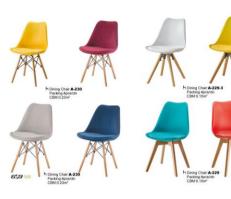

h Dining Chair.A-33 Size 560(D)x450(W)x940(H)mm Packing Spositin CBM:0.29m<sup>2</sup> G.W.29K/GS