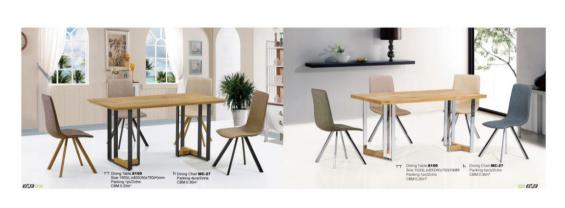

## **Furniture**



















































































TT Dining Table 8068
Size + 10000\_160009/07009/gmm
Size + 10000\_160009/07009/gmm
CBM0.146009
GM0.146009
Dining Chair A-169
Size 45000p4009/66009-gmm
Packing 4pcs2ctors
G.W.53.7KGS



TT Coffee Table: 8065-B Size: 600(L):x600(W):x430(H)mm Packing: 1po/2ctns CBM:0.066m<sup>1</sup> G.W:13.6KGS



E03 04







T Coffee Table:912 Size:600(L)x600(W)x600(H)mm Packing:1pc/3ctns CBM:0:064m<sup>3</sup> G.W:21KGS

TT Coffee Table 912 Size: 1050(L)x550(W)x450(H)r Packing: 1pc/3ctns CBM 0.55m<sup>2</sup>

EC13



TT Dining Table 8003B Size:1500(L)s900(W)x750(H)mm Packing:1pc/2ctns CBM:0.057m<sup>1</sup> G.WebKQS

h Dining Chair.A-33 Size 560(D)x450(W)x940(H)mm Packing Spositin CBM:0.29m<sup>2</sup> G.W.29K/GS