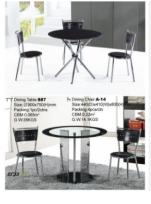

## **Furniture**

TT Dining Table 8068
Size + 10000\_160009/07009/gmm
Size + 10000\_160009/07009/gmm
CBM0.146009
GM0.146009
Dining Chair A-169
Size 45000p4009/66009-gmm
Packing 4pcs2ctors
G.W.53.7KGS

TT Coffee Table: 8065-B Size: 600(L):x600(W):x430(H)mm Packing: 1po/2ctns CBM:0.066m<sup>1</sup> G.W:13.6KGS