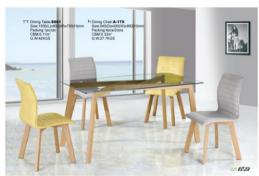

## **Furniture**



















































































TT Dining Table 8068
Size + 10000\_160009/07009/gmm
Size + 10000\_160009/07009/gmm
CBM0.146009
GM0.146009
Dining Chair A-169
Size 45000p4009/66009-gmm
Packing 4pcs2ctors
G.W.53.7KGS



TT Coffee Table: 8065-B Size: 600(L):x600(W):x430(H)mm Packing: 1po/2ctns CBM:0.066m<sup>1</sup> G.W:13.6KGS



E03 04







T Coffee Table:912 Size:600(L)x600(W)x600(H)mm Packing:1pc/3ctns CBM:0:064m<sup>3</sup> G.W:21KGS

TT Coffee Table 912 Size: 1050(L)x550(W)x450(H)r Packing: 1pc/3ctns CBM 0.55m<sup>2</sup>

EC13



TT Dining Table 8003B Size:1500(L)s900(W)x750(H)mm Packing:1pc/2ctns CBM:0.057m<sup>1</sup> G.WebKQS

h Dining Chair.A-33 Size 560(D)x450(W)x940(H)mm Packing Spositin CBM:0.29m<sup>2</sup> G.W.29K/GS