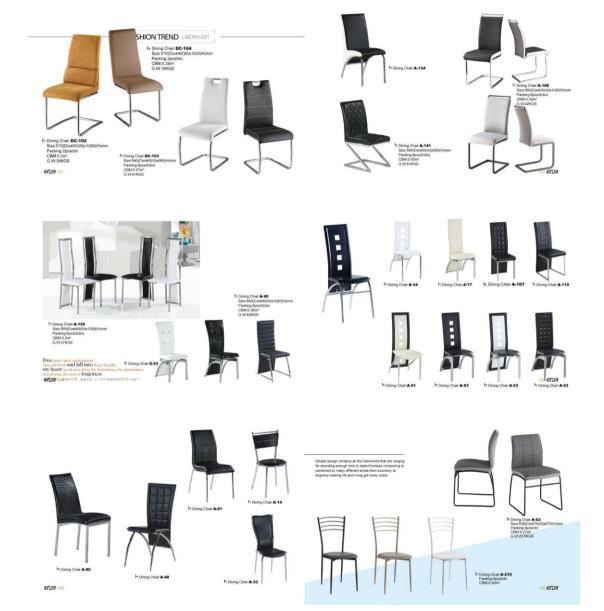

h Dining Chair.A-33 Size 560(D)x450(W)x940(H)mm Packing Spositin CBM:0.29m<sup>2</sup> G.W.29K/GS