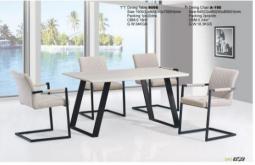

## **Furniture**

TT Dining Table 8068
Size + 10000\_160009/07009/gmm
Size + 10000\_160009/07009/gmm
CBM0.146009
GM0.146009
Dining Chair A-169
Size 45000p4009/66009-gmm
Packing 4pcs2ctors
G.W.53.7KGS

TT Coffee Table: 8065-B Size: 600(L):x600(W):x430(H)mm Packing: 1po/2ctns CBM:0.066m<sup>1</sup> G.W:13.6KGS