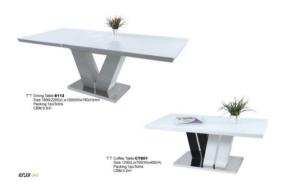

E03 04

T Coffee Table:912 Size:600(L)x600(W)x600(H)mm Packing:1pc/3ctns CBM:0:064m<sup>3</sup> G.W:21KGS

TT Coffee Table 912 Size: 1050(L)x550(W)x450(H)r Packing: 1pc/3ctns CBM 0.55m<sup>2</sup>

EC13

TT Dining Table 8003B Size:1500(L)s900(W)x750(H)mm Packing:1pc/2ctns CBM:0.057m<sup>1</sup> G.WebKQS