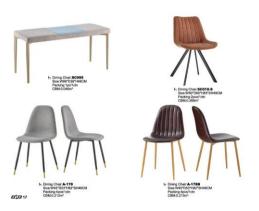

## **Furniture**

TT Dining Table 8068
Size + 10000\_160009/07009/gmm
Size + 10000\_160009/07009/gmm
CBM0.146009
GM0.146009
Dining Chair A-169
Size 45000p4009/66009-gmm
Packing 4pcs2ctors
G.W.53.7KGS

TT Coffee Table: 8065-B Size: 600(L):x600(W):x430(H)mm Packing: 1po/2ctns CBM:0.066m<sup>1</sup> G.W:13.6KGS