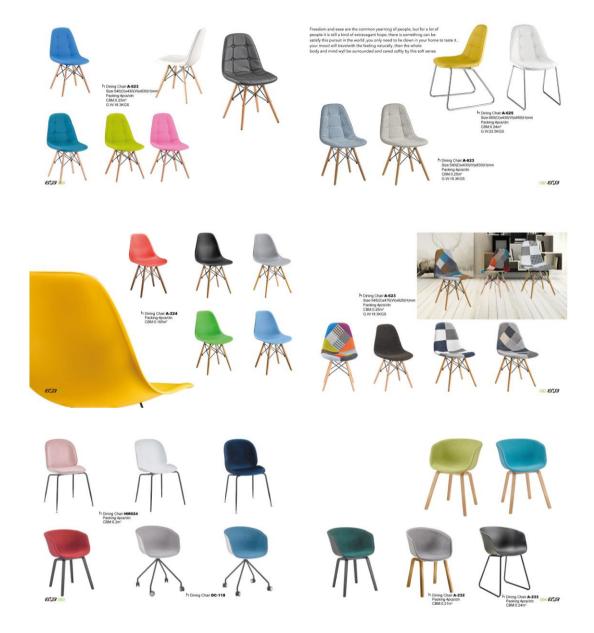

h Dining Chair.A-33 Size 560(D)x450(W)x940(H)mm Packing Spositin CBM:0.29m<sup>2</sup> G.W.29K/GS