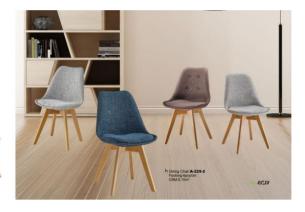

h Dining Chair.A-33 Size 560(D)x450(W)x940(H)mm Packing Spositin CBM:0.29m<sup>2</sup> G.W.29K/GS