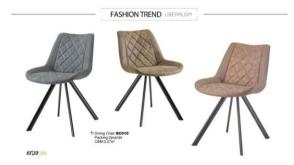

h Dining Chair.A-33 Size 560(D)x450(W)x940(H)mm Packing Spositin CBM:0.29m<sup>2</sup> G.W.29K/GS