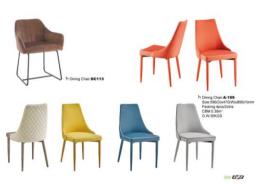

## **Furniture**

TT Dining Table 8068
Size + 10000\_160009/07009/gmm
Size + 10000\_160009/07009/gmm
CBM0.146009
GM0.146009
Dining Chair A-169
Size 45000p4009/66009-gmm
Packing 4pcs2ctors
G.W.53.7KGS

TT Coffee Table: 8065-B Size: 600(L):x600(W):x430(H)mm Packing: 1po/2ctns CBM:0.066m<sup>1</sup> G.W:13.6KGS