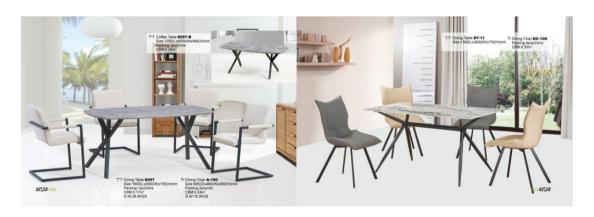

## **Furniture**

TT Dining Table 8068
Size + 10000\_160009/07009/gmm
Size + 10000\_160009/07009/gmm
CBM0.146009
GM0.146009
Dining Chair A-169
Size 45000p4009/66009-gmm
Packing 4pcs2ctors
G.W.53.7KGS

TT Coffee Table: 8065-B Size: 600(L):x600(W):x430(H)mm Packing: 1po/2ctns CBM:0.066m<sup>1</sup> G.W:13.6KGS