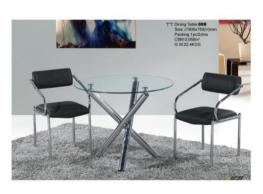

E03 04

T Coffee Table:912 Size:600(L)x600(W)x600(H)mm Packing:1pc/3ctns CBM:0:064m<sup>3</sup> G.W:21KGS

TT Coffee Table 912 Size: 1050(L)x550(W)x450(H)r Packing: 1pc/3ctns CBM 0.55m<sup>2</sup>

EC13

TT Dining Table 8003B Size:1500(L)s900(W)x750(H)mm Packing:1pc/2ctns CBM:0.057m<sup>1</sup> G.WebKQS