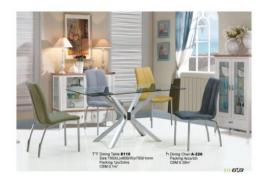

E03 04

T Coffee Table:912 Size:600(L)x600(W)x600(H)mm Packing:1pc/3ctns CBM:0:064m<sup>3</sup> G.W:21KGS

TT Coffee Table 912 Size: 1050(L)x550(W)x450(H)r Packing: 1pc/3ctns CBM 0.55m<sup>2</sup>

EC13

TT Dining Table 8003B Size:1500(L)s900(W)x750(H)mm Packing:1pc/2ctns CBM:0.057m<sup>1</sup> G.WebKQS

h Dining Chair.A-33 Size 560(D)x450(W)x940(H)mm Packing Spositin CBM:0.29m<sup>2</sup> G.W.29K/GS