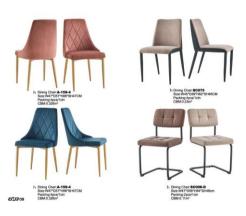

## **Furniture**

TT Dining Table 8068
Size + 10000\_160009/07009/gmm
Size + 10000\_160009/07009/gmm
CBM0.146009
GM0.146009
Dining Chair A-169
Size 45000p4009/66009-gmm
Packing 4pcs2ctors
G.W.53.7KGS

TT Coffee Table: 8065-B Size: 600(L):x600(W):x430(H)mm Packing: 1po/2ctns CBM:0.066m<sup>1</sup> G.W:13.6KGS