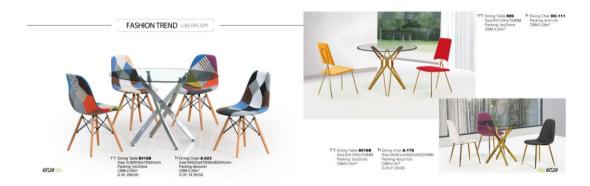

## **Furniture**



















































































TT Dining Table 8068
Size + 10000\_160009/07009/gmm
Size + 10000\_160009/07009/gmm
CBM0.146009
GM0.146009
Dining Chair A-169
Size 45000p4009/66009-gmm
Packing 4pcs2ctors
G.W.53.7KGS



TT Coffee Table: 8065-B Size: 600(L):x600(W):x430(H)mm Packing: 1po/2ctns CBM:0.066m<sup>1</sup> G.W:13.6KGS



E03 04







T Coffee Table:912 Size:600(L)x600(W)x600(H)mm Packing:1pc/3ctns CBM:0:064m<sup>3</sup> G.W:21KGS

TT Coffee Table 912 Size: 1050(L)x550(W)x450(H)r Packing: 1pc/3ctns CBM 0.55m<sup>2</sup>

EC13



TT Dining Table 8003B Size:1500(L)s900(W)x750(H)mm Packing:1pc/2ctns CBM:0.057m<sup>1</sup> G.WebKQS

h Dining Chair.A-33 Size 560(D)x450(W)x940(H)mm Packing Spositin CBM:0.29m<sup>2</sup> G.W.29K/GS