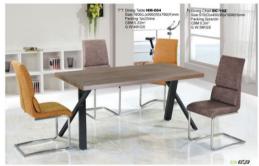

## **Furniture**



















































































TT Dining Table 8068
Size + 10000\_160009/07009/gmm
Size + 10000\_160009/07009/gmm
CBM0.146009
GM0.146009
Dining Chair A-169
Size 45000p4009/66009-gmm
Packing 4pcs2ctors
G.W.53.7KGS



TT Coffee Table: 8065-B Size: 600(L):x600(W):x430(H)mm Packing: 1po/2ctns CBM:0.066m<sup>1</sup> G.W:13.6KGS



E03 04







T Coffee Table:912 Size:600(L)x600(W)x600(H)mm Packing:1pc/3ctns CBM:0:064m<sup>3</sup> G.W:21KGS

TT Coffee Table 912 Size: 1050(L)x550(W)x450(H)r Packing: 1pc/3ctns CBM 0.55m<sup>2</sup>

EC13



TT Dining Table 8003B Size:1500(L)s900(W)x750(H)mm Packing:1pc/2ctns CBM:0.057m<sup>1</sup> G.WebKQS

h Dining Chair.A-33 Size 560(D)x450(W)x940(H)mm Packing Spositin CBM:0.29m<sup>2</sup> G.W.29K/GS