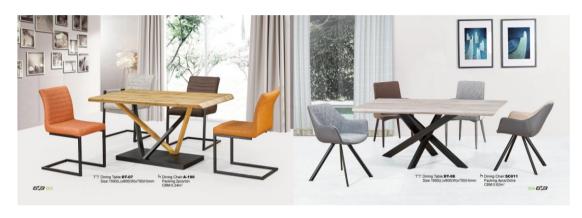

E03 04

T Coffee Table:912 Size:600(L)x600(W)x600(H)mm Packing:1pc/3ctns CBM:0:064m<sup>3</sup> G.W:21KGS

TT Coffee Table 912 Size: 1050(L)x550(W)x450(H)r Packing: 1pc/3ctns CBM 0.55m<sup>2</sup>

EC13

TT Dining Table 8003B Size:1500(L)s900(W)x750(H)mm Packing:1pc/2ctns CBM:0.057m<sup>1</sup> G.WebKQS

h Dining Chair.A-33 Size 560(D)x450(W)x940(H)mm Packing Spositin CBM:0.29m<sup>2</sup> G.W.29K/GS