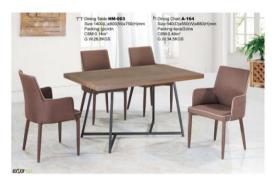

## **Furniture**



















































































TT Dining Table 8068
Size + 10000\_160009/07009/gmm
Size + 10000\_160009/07009/gmm
CBM0.146009
GM0.146009
Dining Chair A-169
Size 45000p4009/66009-gmm
Packing 4pcs2ctors
G.W.53.7KGS



TT Coffee Table: 8065-B Size: 600(L):x600(W):x430(H)mm Packing: 1po/2ctns CBM:0.066m<sup>1</sup> G.W:13.6KGS



E03 04







T Coffee Table:912 Size:600(L)x600(W)x600(H)mm Packing:1pc/3ctns CBM:0:064m<sup>3</sup> G.W:21KGS

TT Coffee Table 912 Size: 1050(L)x550(W)x450(H)r Packing: 1pc/3ctns CBM 0.55m<sup>2</sup>

EC13



TT Dining Table 8003B Size:1500(L)s900(W)x750(H)mm Packing:1pc/2ctns CBM:0.057m<sup>1</sup> G.WebKQS

h Dining Chair.A-33 Size 560(D)x450(W)x940(H)mm Packing Spositin CBM:0.29m<sup>2</sup> G.W.29K/GS