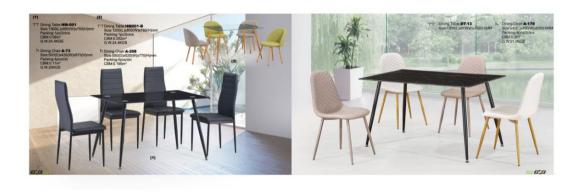

## **Furniture**



















































































TT Dining Table 8068
Size + 10000\_160009/07009/gmm
Size + 10000\_160009/07009/gmm
CBM0.146009
GM0.146009
Dining Chair A-169
Size 45000p4009/66009-gmm
Packing 4pcs2ctors
G.W.53.7KGS



TT Coffee Table: 8065-B Size: 600(L):x600(W):x430(H)mm Packing: 1po/2ctns CBM:0.066m<sup>1</sup> G.W:13.6KGS



E03 04







T Coffee Table:912 Size:600(L)x600(W)x600(H)mm Packing:1pc/3ctns CBM:0:064m<sup>3</sup> G.W:21KGS

TT Coffee Table 912 Size: 1050(L)x550(W)x450(H)r Packing: 1pc/3ctns CBM 0.55m<sup>2</sup>

EC13



TT Dining Table 8003B Size:1500(L)s900(W)x750(H)mm Packing:1pc/2ctns CBM:0.057m<sup>1</sup> G.WebKQS

h Dining Chair.A-33 Size 560(D)x450(W)x940(H)mm Packing Spositin CBM:0.29m<sup>2</sup> G.W.29K/GS