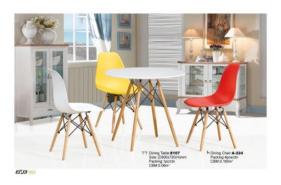

TT Dining Table 8068
Size + 10000\_160009/07009/gmm
Size + 10000\_160009/07009/gmm
CBM0.146009
GM0.146009
Dining Chair A-169
Size 45000p4009/66009-gmm
Packing 4pcs2ctors
G.W.53.7KGS



TT Coffee Table: 8065-B Size: 600(L):x600(W):x430(H)mm Packing: 1po/2ctns CBM:0.066m<sup>1</sup> G.W:13.6KGS



E03 04







T Coffee Table:912 Size:600(L)x600(W)x600(H)mm Packing:1pc/3ctns CBM:0:064m<sup>3</sup> G.W:21KGS

TT Coffee Table 912 Size: 1050(L)x550(W)x450(H)r Packing: 1pc/3ctns CBM 0.55m<sup>2</sup>

EC13



TT Dining Table 8003B Size:1500(L)s900(W)x750(H)mm Packing:1pc/2ctns CBM:0.057m<sup>1</sup> G.WebKQS

h Dining Chair.A-33 Size 560(D)x450(W)x940(H)mm Packing Spositin CBM:0.29m<sup>2</sup> G.W.29K/GS