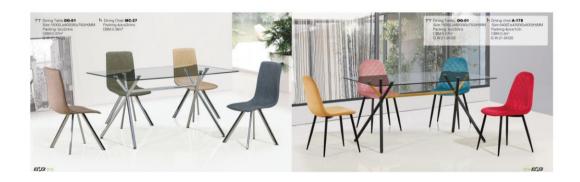

## **Furniture**



















































































TT Dining Table 8068
Size + 10000\_160009/07009/gmm
Size + 10000\_160009/07009/gmm
CBM0.146009
GM0.146009
Dining Chair A-169
Size 45000p4009/66009-gmm
Packing 4pcs2ctors
G.W.53.7KGS



TT Coffee Table: 8065-B Size: 600(L):x600(W):x430(H)mm Packing: 1po/2ctns CBM:0.066m<sup>1</sup> G.W:13.6KGS



E03 04







T Coffee Table:912 Size:600(L)x600(W)x600(H)mm Packing:1pc/3ctns CBM:0:064m<sup>3</sup> G.W:21KGS

TT Coffee Table 912 Size: 1050(L)x550(W)x450(H)r Packing: 1pc/3ctns CBM 0.55m<sup>2</sup>

EC13



TT Dining Table 8003B Size:1500(L)s900(W)x750(H)mm Packing:1pc/2ctns CBM:0.057m<sup>1</sup> G.WebKQS

h Dining Chair.A-33 Size 560(D)x450(W)x940(H)mm Packing Spositin CBM:0.29m<sup>2</sup> G.W.29K/GS