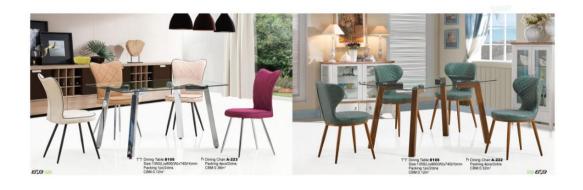

h Dining Chair.A-33 Size 560(D)x450(W)x940(H)mm Packing Spositin CBM:0.29m<sup>2</sup> G.W.29K/GS