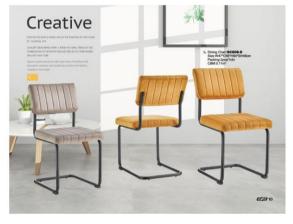

E03 04

T Coffee Table:912 Size:600(L)x600(W)x600(H)mm Packing:1pc/3ctns CBM:0:064m<sup>3</sup> G.W:21KGS

TT Coffee Table 912 Size: 1050(L)x550(W)x450(H)r Packing: 1pc/3ctns CBM 0.55m<sup>2</sup>

EC13

TT Dining Table 8003B Size:1500(L)s900(W)x750(H)mm Packing:1pc/2ctns CBM:0.057m<sup>1</sup> G.WebKQS