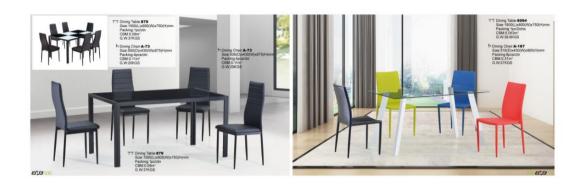

## **Furniture**

TT Dining Table 8068
Size + 10000\_160009/07009/gmm
Size + 10000\_160009/07009/gmm
CBM0.146009
GM0.146009
Dining Chair A-169
Size 45000p4009/66009-gmm
Packing 4pcs2ctors
G.W.53.7KGS

TT Coffee Table: 8065-B Size: 600(L):x600(W):x430(H)mm Packing: 1po/2ctns CBM:0.066m<sup>1</sup> G.W:13.6KGS

E03 04

T Coffee Table:912 Size:600(L)x600(W)x600(H)mm Packing:1pc/3ctns CBM:0:064m<sup>3</sup> G.W:21KGS

TT Coffee Table 912 Size: 1050(L)x550(W)x450(H)r Packing: 1pc/3ctns CBM 0.55m<sup>2</sup>

EC13

TT Dining Table 8003B Size:1500(L)s900(W)x750(H)mm Packing:1pc/2ctns CBM:0.057m<sup>1</sup> G.WebKQS

h Dining Chair.A-33 Size 560(D)x450(W)x940(H)mm Packing Spositin CBM:0.29m<sup>2</sup> G.W.29K/GS