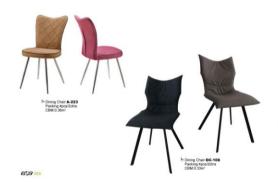

h Dining Chair.A-33 Size 560(D)x450(W)x940(H)mm Packing Spositin CBM:0.29m<sup>2</sup> G.W.29K/GS