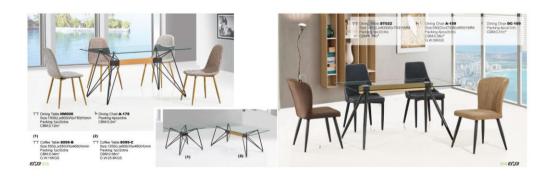

## **Furniture**

TT Dining Table 8068
Size + 10000\_160009/07009/gmm
Size + 10000\_160009/07009/gmm
CBM0.146009
GM0.146009
Dining Chair A-169
Size 45000p4009/66009-gmm
Packing 4pcs2ctors
G.W.53.7KGS

TT Coffee Table: 8065-B Size: 600(L):x600(W):x430(H)mm Packing: 1po/2ctns CBM:0.066m<sup>1</sup> G.W:13.6KGS

E03 04

T Coffee Table:912 Size:600(L)x600(W)x600(H)mm Packing:1pc/3ctns CBM:0:064m<sup>3</sup> G.W:21KGS

TT Coffee Table 912 Size: 1050(L)x550(W)x450(H)r Packing: 1pc/3ctns CBM 0.55m<sup>2</sup>

EC13

TT Dining Table 8003B Size:1500(L)s900(W)x750(H)mm Packing:1pc/2ctns CBM:0.057m<sup>1</sup> G.WebKQS

h Dining Chair.A-33 Size 560(D)x450(W)x940(H)mm Packing Spositin CBM:0.29m<sup>2</sup> G.W.29K/GS