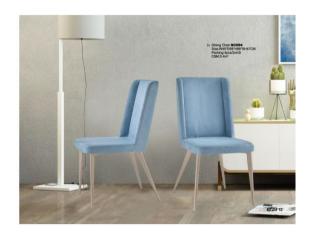

## **Furniture**



















































































TT Dining Table 8068
Size + 10000\_160009/07009/gmm
Size + 10000\_160009/07009/gmm
CBM0.146009
GM0.146009
Dining Chair A-169
Size 45000p4009/66009-gmm
Packing 4pcs2ctors
G.W.53.7KGS



TT Coffee Table: 8065-B Size: 600(L):x600(W):x430(H)mm Packing: 1po/2ctns CBM:0.066m<sup>1</sup> G.W:13.6KGS



E03 04







T Coffee Table:912 Size:600(L)x600(W)x600(H)mm Packing:1pc/3ctns CBM:0:064m<sup>3</sup> G.W:21KGS

TT Coffee Table 912 Size: 1050(L)x550(W)x450(H)r Packing: 1pc/3ctns CBM 0.55m<sup>2</sup>

EC13



TT Dining Table 8003B Size:1500(L)s900(W)x750(H)mm Packing:1pc/2ctns CBM:0.057m<sup>1</sup> G.WebKQS

h Dining Chair.A-33 Size 560(D)x450(W)x940(H)mm Packing Spositin CBM:0.29m<sup>2</sup> G.W.29K/GS