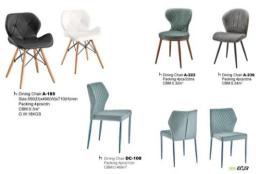

h Dining Chair.A-33 Size 560(D)x450(W)x940(H)mm Packing Spositin CBM:0.29m<sup>2</sup> G.W.29K/GS