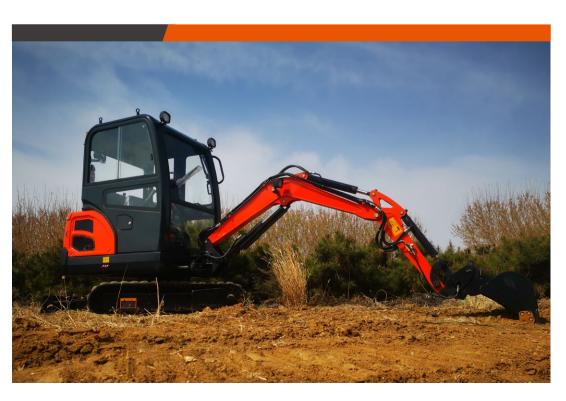

# EXCAVATOR EXCAVATOR

ERE18H

ERE18H is CE approved small flexible crawler excavator with high-quality and high-value. Easy to operate with enough efficiency.

Perfect for a small project, garden, farmland and municipal works with multifunctional attachments.

Competitive prices that makes you scream!

Operation Weight - 1800KG

Engine Model - Laidong 18.4kW

Engine Options - Kubota Euro5/EPA4 engine

One button to start engine

Boom deflection

Expending undercarriage