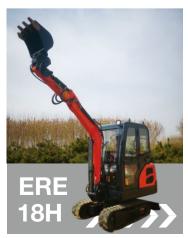

# ERE18H

# EXCAVATOR EXCAVATOR

ERE18H

ERE18H is CE approved small flexible crawler excavator with high-quality and high-value. Easy to operate with enough efficiency.

Perfect for a small project, garden, farmland and municipal works with multifunctional attachments.

Competitive prices that makes you scream!

Operation Weight - 1800KG

Engine Model - Laidong 18.4kW

Engine Options - Kubota Euro5/EPA4 engine

One button to start engine

Boom deflection

Expending undercarriage