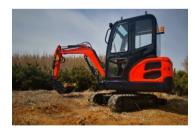

# EXCAVATOR EXCAVATOR

ERE18H

ERE18H is CE approved small flexible crawler excavator with high-quality and high-value. Easy to operate with enough efficiency.

Perfect for a small project, garden, farmland and municipal works with multifunctional attachments.

Competitive prices that makes you scream!

Operation Weight - 1800KG

Engine Model - Laidong 18.4kW

Engine Options - Kubota Euro5/EPA4 engine

One button to start engine

Boom deflection

Expending undercarriage